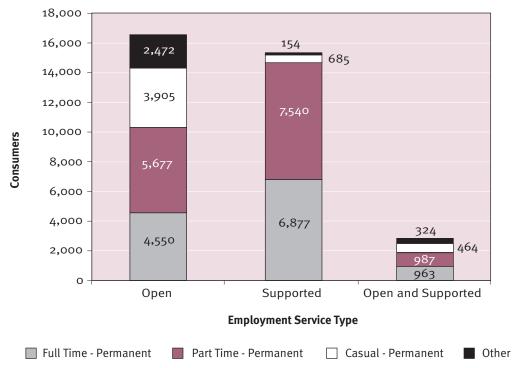

#### Figure 1.6.3FY All Consumers: Consumer Primary Disability for Dual Open and Supported Employment Service Outlets

Figures 1.6.1FY, 1.6.2FY and 1.6.3FY show the three predominant primary disability groups were intellectual, physical and psychiatric disability. Combined, these accounted for 78.9% of all consumers (43.2% of consumers had an intellectual disability, 19.3% had a psychiatric disability and 16.4% had a physical disability as their primary disability). The proportion of consumers with an intellectual disability has fallen slightly since 2001 (down from 44.9%), whereas consumers with psychiatric and physical disabilities have risen slightly (from 19.1% and 15.9% respectively).

The majority of consumers with physical or psychiatric disabilities were assisted by open employment service outlets. Consumers with intellectual disabilities were more evenly split between open and supported service outlets. See Tables 19 (Appendix) and 19FY.