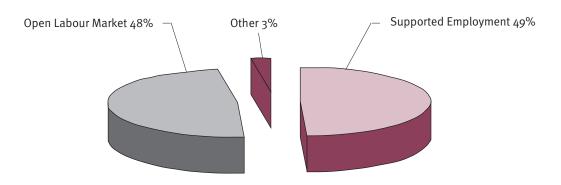

## 1.13 Employment Setting

Employed consumers were reported as being employed in an open employment setting (ie. in the open labour market), a supported employment setting (the service outlet provider is generally the employer) or 'other' employment setting (including self-employment or contract work).

Some 48.7% of consumers were working in a supported employment setting, while 48.5% were working in an open employment setting. See Table 47.

Consumers with an intellectual disability were more likely to be working in a supported employment setting (66.3%). Consumers with a psychiatric (67.1%) or physical (68.3%) disability were more likely to be working in the open labour market (Table 38). See Tables 45, 46, 48, 49 and 58 (Appendix).