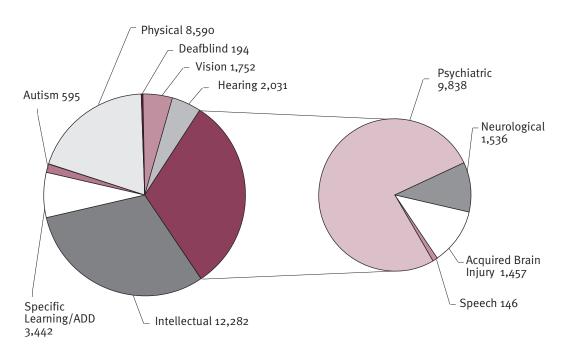

#### Figure 1.6.3FY All Consumers: Consumer Primary Disability for Dual Open and Supported Employment Service Outlets

Figures 1.6.1FY, 1.6.2FY and 1.6.3FY show the three predominant primary disability groups were intellectual, physical and psychiatric disability. Combined, these accounted for 78.9% of all consumers (43.2% of consumers had an intellectual disability, 19.3% had a psychiatric disability and 16.4% had a physical disability as their primary disability). The proportion of consumers with an intellectual disability has fallen slightly since 2001 (down from 44.9%), whereas consumers with psychiatric and physical disabilities have risen slightly (from 19.1% and 15.9% respectively).

The majority of consumers with physical or psychiatric disabilities were assisted by open employment service outlets. Consumers with intellectual disabilities were more evenly split between open and supported service outlets. See Tables 19 (Appendix) and 19FY.