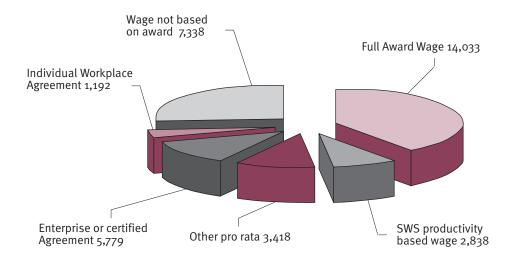

## 1.12 Permanency of Employment

Figure 1.12.1 shows 91.5% of all employed consumers were employed on a permanent full time, part time or casual basis (down from 93.4% in 2001). 37.1% of all employed consumers were working full-time – more than 35 hours per week. Some 29.8% of open employment service consumers were working full time compared to 45.1% of supported employment service consumers. See Table 47.

See also Table 57 (Appendix) for a breakdown of employment basis by State/Territory.