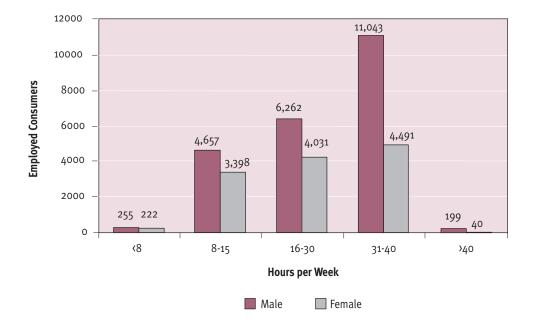

## 1.10 Hours of Employment

The majority of employed consumers (74.6%) worked 16–40 hours per week irrespective of the employment service outlet type, whilst the proportion working 8–15 hours was 23.3%. See Table 43.