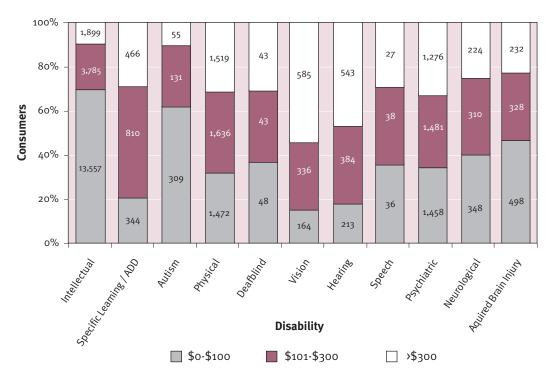

#### Figure 1.6.3FY All Consumers: Consumer Primary Disability for Dual Open and Supported Employment Service Outlets

Figures 1.6.1FY, 1.6.2FY and 1.6.3FY show the three predominant primary disability groups were intellectual, physical and psychiatric disability. Combined, these accounted for 78.9% of all consumers (43.2% of consumers had an intellectual disability, 19.3% had a psychiatric disability and 16.4% had a physical disability as their primary disability). The proportion of consumers with an intellectual disability has fallen slightly since 2001 (down from 44.9%), whereas consumers with psychiatric and physical disabilities have risen slightly (from 19.1% and 15.9% respectively).

The majority of consumers with physical or psychiatric disabilities were assisted by open employment service outlets. Consumers with intellectual disabilities were more evenly split between open and supported service outlets. See Tables 19 (Appendix) and 19FY.