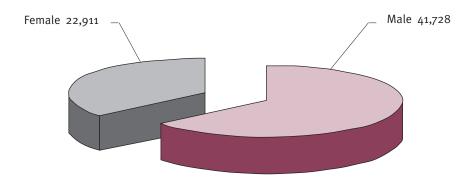

## 1.5 Consumer Demographic Information

Figure 1.5.1FY shows that only 35.4% of consumers accessing employment service outlets during the financial year were female (64.6% male). See Tables 12 (Appendix), 14 (Appendix), 12FY and 14FY for further information.