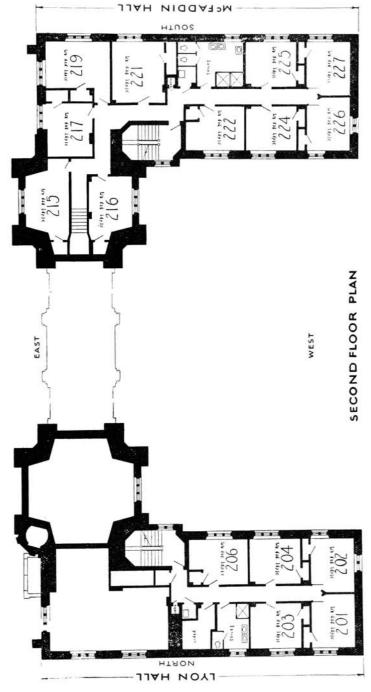

# BASEMENT FLOOR PLAN

LYON HALL AND ARMY TOWER

THIRD FLOOR

| SECOND FLOOR   | ROOM RENTAL<br>201\$24 | 202\$27<br>203\$24 | 204.        |                    |                               |  |
|----------------|------------------------|--------------------|-------------|--------------------|-------------------------------|--|
| ENTRANCE FLOOR | ROOM RENTAL<br>1\$18   | 3                  | FIRST FLOOR | 101\$24<br>102\$27 | 103. \$24<br>104. \$24<br>106 |  |

 ROOM
 RENTAL

 301
 \$24

 302
 \$24

 303
 \$24

 304
 \$24

 305
 \$24

 306
 \$24

 307
 \$24

 306
 \$24

 306
 \$24

 307
 \$24

 309
 \$24

 310
 \$21

 311
 \$21

 312
 \$21

 313
 \$21