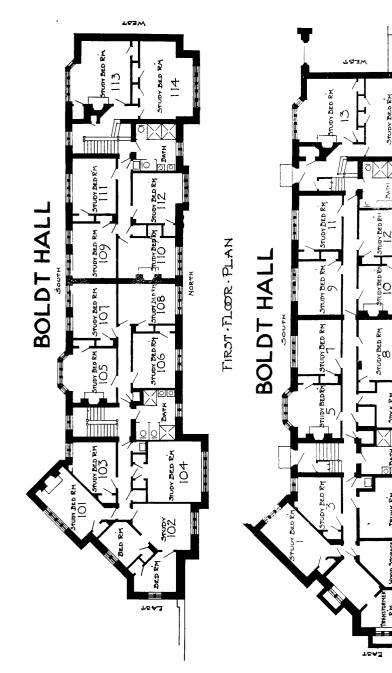

#### LOCATION AND PRICE

This pamphlet contains plans of all the floors of all these halls. Each room is indicated by a number. Immediately after the plans of each building is a list of the prices of the several rooms in that building for the six weeks of the Summer Session.

## BOLDT HALL

•

| SECOND FLOOR | ROOM RENTAL      | 201              | 202 \$30 for one | with one bedroom | \$48 for two | 203 \$18 | 204 \$24 for one |              |     | $206. \dots \$21$ | •   | :             | :               | :            | •   |  | 214 \$24 for one  | \$30 for two |
|--------------|------------------|------------------|------------------|------------------|--------------|----------|------------------|--------------|-----|-------------------|-----|---------------|-----------------|--------------|-----|--|-------------------|--------------|
| FIRST FLOOR  | ROOM RENTAL ROOM | 101              | 102\$30 for one  | with one bedroom | \$48 for two | 103 \$18 | 104\$24 for one  | \$30 for two | 105 | $106. \dots \$21$ | 107 | $108.\ldots.$ |                 |              | 111 |  | 114. \$24 for one | \$30 for two |
| GROUND FLOOR | ROOM RENTAL      | $1. \ldots \$21$ | 3\$18            | 5 \$24           | 7\$21        | 8 \$21   | 9                | 10           |     | 12 \$21           |     |               | 14 \$24 for one | \$30 for two |     |  |                   |              |

THIRD FLOOR коом 303... 304... 306... 309. 312... 314.

:

 $\mathbf{22}$ 

THIRD FLOOR PLAN

|             | FOURTH FLOOR<br>ROOM RENTAL<br>401 \$24 for one<br>\$30 for two | 402 \$24<br>403 \$18 | FIFTH FLOOR<br>501\$21<br>593 for two | 502\$18 |
|-------------|-----------------------------------------------------------------|----------------------|---------------------------------------|---------|
| BULDT TOWER | THIRD FLOOR<br>ROOM RENTAL<br>301\$24<br>302\$27                | 303\$30              |                                       |         |
| LOTDA       | SECOND FLOOR<br>ROOM RENTAL<br>201\$24<br>202\$27               | 203                  |                                       |         |