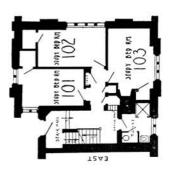

## BOLDT HALL

•

| SECOND FLOOR | ROOM RENTAL      | 201              | 202 \$30 for one | with one bedroom | \$48 for two | 203 \$18 | 204 \$24 for one |              |     | $206. \dots \$21$ | •   | :             | :               | :            | •   |  | 214 \$24 for one  | \$30 for two |
|--------------|------------------|------------------|------------------|------------------|--------------|----------|------------------|--------------|-----|-------------------|-----|---------------|-----------------|--------------|-----|--|-------------------|--------------|
| FIRST FLOOR  | ROOM RENTAL ROOM | 101              | 102\$30 for one  | with one bedroom | \$48 for two | 103 \$18 | 104\$24 for one  | \$30 for two | 105 | $106. \dots \$21$ | 107 | $108.\ldots.$ |                 |              | 111 |  | 114. \$24 for one | \$30 for two |
| GROUND FLOOR | ROOM RENTAL      | $1. \ldots \$21$ | 3\$18            | 5 \$24           | 7\$21        | 8 \$21   | 9                | 10           |     | 12 \$21           |     |               | 14 \$24 for one | \$30 for two |     |  |                   |              |