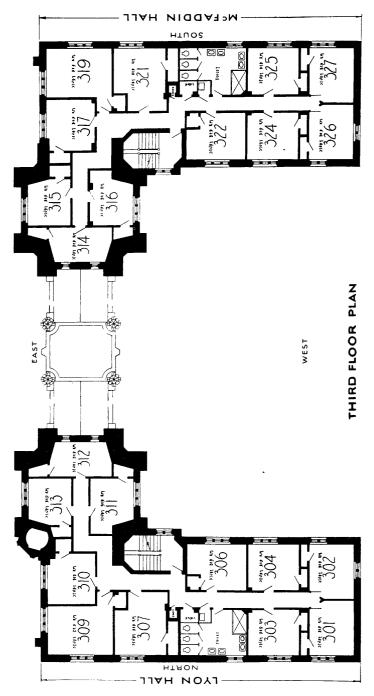

 ROOM
 RENTAL

 301
 \$24

 302
 \$24

 303
 \$24

 304
 \$24

 305
 \$24

 306
 \$24

 307
 \$24

 306
 \$24

 306
 \$24

 307
 \$24

 309
 \$24

 310
 \$21

 311
 \$21

 312
 \$21

 313
 \$21

| OOR | RENTAL<br>.\$24<br>.\$24<br>.\$21<br>.\$21<br>.\$21<br>.\$21<br>.\$21 | \$18<br>\$18<br>\$18<br>\$18<br>\$18<br>\$18<br>\$18 | OR<br>\$15<br>\$15<br>\$15<br>\$18<br>\$18<br>\$18<br>\$18<br>\$18<br>\$18<br>\$18<br>\$18<br>\$18<br>\$18 |
|-----|-----------------------------------------------------------------------|------------------------------------------------------|------------------------------------------------------------------------------------------------------------|
| FL  | RE<br>                                                                | · · · · · · · · · · · · · · · · · · ·                | FLO                                                                                                        |
| ΗT  | •                                                                     |                                                      | H · · · · · ·                                                                                              |
| OUB | •••                                                                   | · · · · · · · · · · · · · · · · · · ·                |                                                                                                            |
| F   | ROOM<br>401<br>402<br>403<br>406                                      | 409<br>410<br>411<br>412                             | 504<br>504<br>506<br>511<br>512                                                                            |