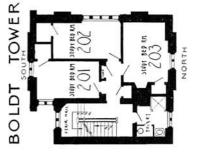

THIRD FLOOR коом 303... 304... 306... 309. 312... 314.

:

 $\mathbf{22}$ 

THIRD FLOOR PLAN

|             | FOURTH FLOOR<br>ROOM RENTAL<br>401 \$24 for one<br>\$30 for two | 402 \$24<br>403 \$18 | FIFTH FLOOR<br>501\$21<br>593 for two | 502\$18 |
|-------------|-----------------------------------------------------------------|----------------------|---------------------------------------|---------|
| BULDT TOWER | THIRD FLOOR<br>ROOM RENTAL<br>301\$24<br>302\$27                | 303\$30              |                                       |         |
| LOTDA       | SECOND FLOOR<br>ROOM RENTAL<br>201\$24<br>202\$27               | 203                  |                                       |         |

ROI DT TOWER

| FLOOR    | RENTAL | \$24 | \$27 | \$30 |
|----------|--------|------|------|------|
| ட        |        | •    | •    | •    |
| 5        |        | ٠    | •    | •    |
| <u>u</u> |        | •    | •    | •    |
| IRST     |        | •    |      | •    |
| H        |        | :    |      |      |
| 두        | ы      |      | - 1  |      |
|          | 2      |      |      |      |
|          | ROOM   | 5    | 8    | 03   |
|          | щ      | -    |      | Η    |