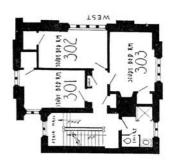

The rents given herein are for six weeks only and where the session is for a longer period additional rent will be charged accordingly

BAKER TOWER

| THIRD FLOOR         RENTAL         301       \$24 for one         302       \$24 for one         302       \$25 for one         321       \$30 for two         322       \$30 for two         323       \$50 for two         324       \$51 for one         323       \$51 for two         324       \$51 for one         \$421       \$42 for two         \$421       \$51 for two         \$421       \$51 for two         \$421       \$51 for two         \$522       \$52 for two         \$522       \$52 for two         \$523       \$51 for one         \$524       \$52 for one         \$524       \$52 for two         \$524       \$52 for two         \$524       \$52 for two         \$524       \$52 for two         \$524       \$52 for two |
|----------------------------------------------------------------------------------------------------------------------------------------------------------------------------------------------------------------------------------------------------------------------------------------------------------------------------------------------------------------------------------------------------------------------------------------------------------------------------------------------------------------------------------------------------------------------------------------------------------------------------------------------------------------------------------------------------------------------------------------------------------------------------------------------------------------------------------------------------------------------------------------------------------------------------------------------------------------------|
| SECOND FLOORROOMRENTAL201\$30 for onewith one bedroom\$48 for two202\$36 for one\$42 for two\$48 for two211\$30 for onewith one bedroom\$48 for two\$212\$30 for onewith one bedroom\$48 for two\$212\$30 for onewith one bedroom\$48 for two\$231\$30 for onewith one bedroom\$48 for two\$232\$24 for two\$330 for one\$48 for two\$330 for one\$330 for one\$330 for one\$330 for one\$330 for one\$330 for one\$330 for two\$330 for two\$330 for two\$30 for two\$330 for two\$30 for two                                                                                                                                                                                    |
| FIRST FLOOR         ROOM       RENTAL         101       \$36 for one         \$42 for two       \$42 for two         102       \$36 for one         \$44 for two       \$48 for two         111       \$48 for two         with one bedroom       \$48 for two         112       \$36 for one         \$48 for two       \$48 for two         112       \$36 for one         \$48 for two       \$48 for two         112       \$36 for one         \$48 for two       \$48 for two         125       \$24 for two         131       \$36 for one         with one bedroom       \$48 for two         132       \$30 for one         with one bedroom       \$48 for two         141       \$30 for one         with one bedroom       \$48 for two         142       \$48 for two         142       \$42 for two                                                                                                                                                    |
| ENTRANCE FLOOR<br>ROOM RANTAL<br>1                                                                                                                                                                                                                                                                                                                                                                                                                                                                                                                                                                                                                                                                                                                                                                                                                                                                                                                                   |