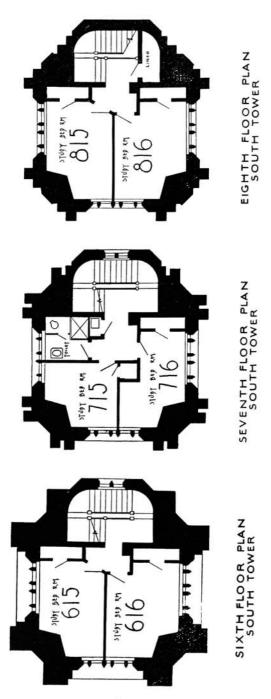

ż

McFADDIN HALL AND NAVY TOWER

| FOURTH FLOOR<br>ROOM RENTAL<br>415                                                                                                                                                                                                                                                                                                                                                                                                                                                                                                                                                                                                                                                                                                                                                                                                                                         | TH FLOOR<br>\$18<br>\$18          |
|----------------------------------------------------------------------------------------------------------------------------------------------------------------------------------------------------------------------------------------------------------------------------------------------------------------------------------------------------------------------------------------------------------------------------------------------------------------------------------------------------------------------------------------------------------------------------------------------------------------------------------------------------------------------------------------------------------------------------------------------------------------------------------------------------------------------------------------------------------------------------|-----------------------------------|
| THIRD FLOOR<br>ROOM RENTAL<br>314                                                                                                                                                                                                                                                                                                                                                                                                                                                                                                                                                                                                                                                                                                                                                                                                                                          | FLOOR EIGHTH<br>.\$15 815         |
| SECOND FLOOR<br>Room RENTAL<br>216\$21<br>216\$21<br>217\$21<br>219\$21<br>221\$21<br>222\$24<br>222\$24<br>222\$24<br>226\$24<br>\$24<br>226\$24<br>\$24<br>227<br>226\$24<br>\$24<br>227<br>227<br>227<br>227<br>227<br>227<br>227<br>227<br>227<br>2                                                                                                                                                                                                                                                                                                                                                                                                                                                                                                                                                                                                                    | SEVENTH<br>715                    |
| $\begin{array}{cccccccccccccccccccccccccccccccccccc$                                                                                                                                                                                                                                                                                                                                                                                                                                                                                                                                                                                                                                                                                                                                                                                                                       | SIXTH FLOOR<br>615\$18<br>616\$18 |
| ENTR<br>800M<br>23<br>23<br>27<br>115<br>116<br>116<br>116<br>119<br>124<br>124<br>126<br>126<br>126<br>127<br>126<br>127<br>126<br>127<br>127<br>127<br>126<br>127<br>127<br>127<br>127<br>127<br>127<br>127<br>127<br>127<br>127<br>127<br>127<br>127<br>127<br>127<br>127<br>127<br>127<br>127<br>127<br>127<br>127<br>127<br>127<br>127<br>127<br>127<br>127<br>127<br>127<br>127<br>127<br>127<br>127<br>127<br>127<br>127<br>127<br>127<br>127<br>127<br>127<br>127<br>127<br>127<br>127<br>127<br>127<br>127<br>127<br>127<br>127<br>127<br>127<br>127<br>127<br>127<br>127<br>127<br>127<br>127<br>127<br>127<br>127<br>127<br>127<br>127<br>127<br>127<br>127<br>127<br>127<br>127<br>127<br>127<br>127<br>127<br>127<br>127<br>127<br>127<br>127<br>127<br>127<br>127<br>127<br>127<br>127<br>127<br>127<br>127<br>127<br>127<br>127<br>127<br>127<br>127<br>127 |                                   |