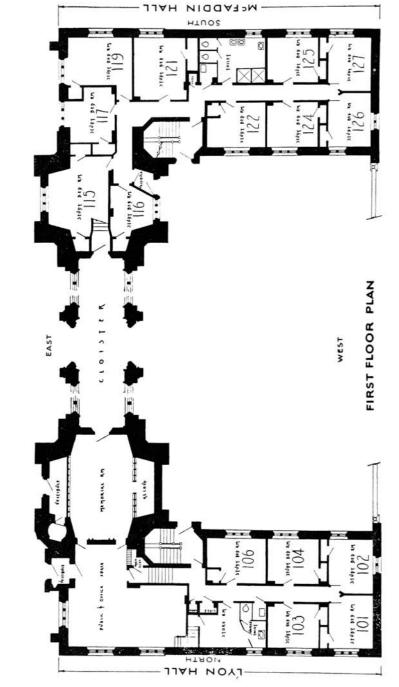

ż

McFADDIN HALL AND NAVY TOWER

| FOURTH FLOOR<br>ROOM RENTAL<br>415                                                                                                                                                                                                                                                                                                                                                                                                                                                                                                                                                                                                                                                                                                                                                                                                                                         | TH FLOOR<br>\$18<br>\$18          |
|----------------------------------------------------------------------------------------------------------------------------------------------------------------------------------------------------------------------------------------------------------------------------------------------------------------------------------------------------------------------------------------------------------------------------------------------------------------------------------------------------------------------------------------------------------------------------------------------------------------------------------------------------------------------------------------------------------------------------------------------------------------------------------------------------------------------------------------------------------------------------|-----------------------------------|
| THIRD FLOOR<br>ROOM RENTAL<br>314                                                                                                                                                                                                                                                                                                                                                                                                                                                                                                                                                                                                                                                                                                                                                                                                                                          | FLOOR EIGHTH<br>.\$15 815         |
| SECOND FLOOR<br>Room RENTAL<br>216\$21<br>216\$21<br>217\$21<br>219\$21<br>221\$21<br>222\$24<br>222\$24<br>222\$24<br>226\$24<br>\$24<br>226\$24<br>\$24<br>227<br>226\$24<br>\$24<br>227<br>227<br>227<br>227<br>227<br>227<br>227<br>227<br>227<br>2                                                                                                                                                                                                                                                                                                                                                                                                                                                                                                                                                                                                                    | SEVENTH<br>715                    |
| $\begin{array}{cccccccccccccccccccccccccccccccccccc$                                                                                                                                                                                                                                                                                                                                                                                                                                                                                                                                                                                                                                                                                                                                                                                                                       | SIXTH FLOOR<br>615\$18<br>616\$18 |
| ENTR<br>800M<br>23<br>23<br>27<br>115<br>116<br>116<br>116<br>119<br>124<br>124<br>126<br>126<br>126<br>127<br>126<br>127<br>126<br>127<br>127<br>127<br>126<br>127<br>127<br>127<br>127<br>127<br>127<br>127<br>127<br>127<br>127<br>127<br>127<br>127<br>127<br>127<br>127<br>127<br>127<br>127<br>127<br>127<br>127<br>127<br>127<br>127<br>127<br>127<br>127<br>127<br>127<br>127<br>127<br>127<br>127<br>127<br>127<br>127<br>127<br>127<br>127<br>127<br>127<br>127<br>127<br>127<br>127<br>127<br>127<br>127<br>127<br>127<br>127<br>127<br>127<br>127<br>127<br>127<br>127<br>127<br>127<br>127<br>127<br>127<br>127<br>127<br>127<br>127<br>127<br>127<br>127<br>127<br>127<br>127<br>127<br>127<br>127<br>127<br>127<br>127<br>127<br>127<br>127<br>127<br>127<br>127<br>127<br>127<br>127<br>127<br>127<br>127<br>127<br>127<br>127<br>127<br>127<br>127<br>127 |                                   |