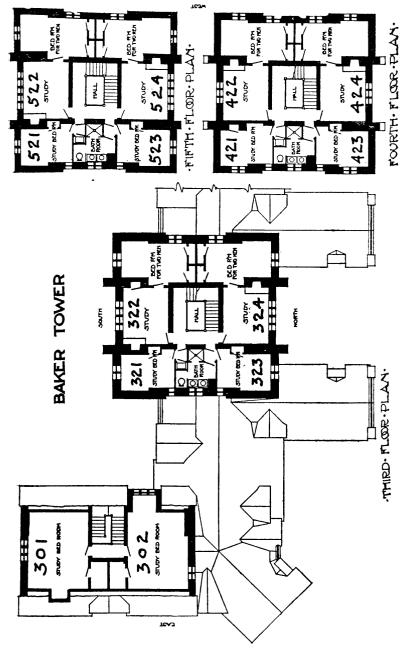

#### LOCATION AND PRICE

This pamphlet contains plans of all the floors of all these halls. Each room is indicated by a number. Immediately after the plans of each building is a list of the prices of the several rooms in that building for the six weeks of the Summer Session.

The rents given herein are for six weeks only and where the session is for a longer period additional rent will be charged accordingly

BAKER TOWER

| THIRD FLOOR         RENTAL         301       \$24 for one         302       \$24 for one         302       \$25 for one         321       \$30 for two         322       \$30 for two         323       \$50 for two         324       \$51 for one         323       \$51 for two         324       \$51 for one         \$421       \$42 for two         \$421       \$51 for two         \$421       \$51 for two         \$421       \$51 for two         \$522       \$52 for two         \$522       \$52 for two         \$523       \$51 for one         \$524       \$52 for one         \$524       \$52 for two         \$524       \$52 for two         \$524       \$52 for two         \$524       \$52 for two         \$524       \$52 for two |
|----------------------------------------------------------------------------------------------------------------------------------------------------------------------------------------------------------------------------------------------------------------------------------------------------------------------------------------------------------------------------------------------------------------------------------------------------------------------------------------------------------------------------------------------------------------------------------------------------------------------------------------------------------------------------------------------------------------------------------------------------------------------------------------------------------------------------------------------------------------------------------------------------------------------------------------------------------------------|
| SECOND FLOORROOMRENTAL201\$30 for onewith one bedroom\$48 for two202\$36 for one\$42 for two\$48 for two211\$30 for onewith one bedroom\$48 for two\$212\$30 for onewith one bedroom\$48 for two\$212\$30 for onewith one bedroom\$48 for two\$231\$30 for onewith one bedroom\$48 for two\$232\$24 for two\$330 for one\$48 for two\$330 for one\$330 for one\$330 for one\$330 for one\$330 for one\$330 for one\$330 for two\$330 for two\$330 for two\$30 for two\$330 for two\$30 for two                                                                                                                                                                                    |
| FIRST FLOOR         ROOM       RENTAL         101       \$36 for one         \$42 for two       \$42 for two         102       \$36 for one         \$44 for two       \$48 for two         111       \$48 for two         with one bedroom       \$48 for two         112       \$36 for one         \$48 for two       \$48 for two         112       \$36 for one         \$48 for two       \$48 for two         112       \$36 for one         \$48 for two       \$48 for two         125       \$24 for two         131       \$36 for one         with one bedroom       \$48 for two         132       \$30 for one         with one bedroom       \$48 for two         141       \$30 for one         with one bedroom       \$48 for two         142       \$48 for two         142       \$42 for two                                                                                                                                                    |
| ENTRANCE FLOOR<br>ROOM RANTAL<br>1                                                                                                                                                                                                                                                                                                                                                                                                                                                                                                                                                                                                                                                                                                                                                                                                                                                                                                                                   |