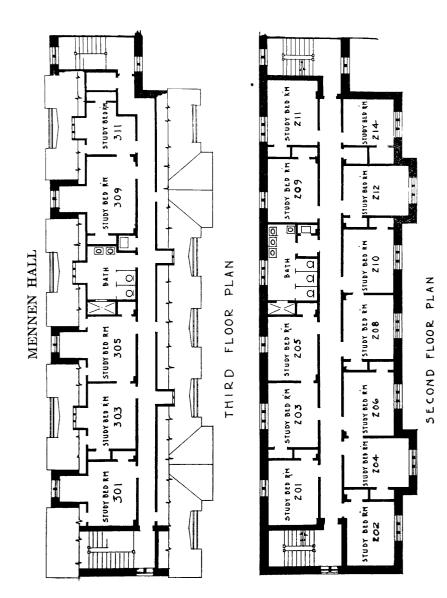

## MENNEN HALL

| FIRST FLOOR                           | SECOND FLOOR |
|---------------------------------------|--------------|
|                                       | 201 $$21$    |
|                                       | ••••••       |
|                                       |              |
| •                                     | 204\$21      |
| · · · · · · · · · · · · · · · · · · · | 205          |
| ·<br>·<br>·                           |              |
|                                       |              |
| 109\$21                               |              |
| •                                     | 210\$21      |
| · · · · · · · · · · · · · · · · · · · | 211\$21      |
| 12 \$21                               | 212\$21      |
| •                                     | 214          |