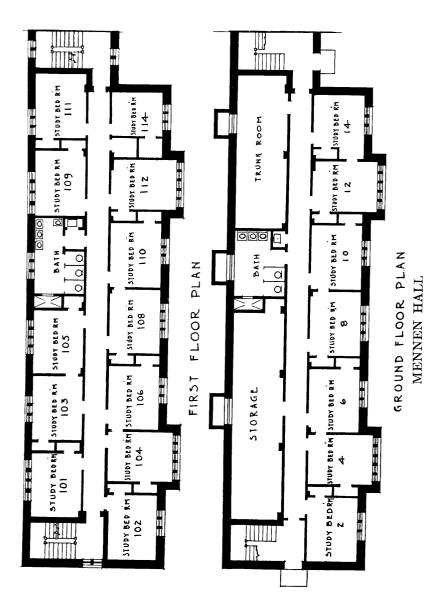

## MENNEN HALL

| FIRST FLOOR                           | SECOND FLOOR |
|---------------------------------------|--------------|
|                                       | 201 $$21$    |
|                                       | ••••••       |
|                                       |              |
| •                                     | 204\$21      |
| · · · · · · · · · · · · · · · · · · · | 205          |
| ·<br>·<br>·                           |              |
|                                       |              |
| 109\$21                               |              |
| •                                     | 210\$21      |
| · · · · · · · · · · · · · · · · · · · | 211\$21      |
| 12 \$21                               | 212\$21      |
| •                                     | 214          |