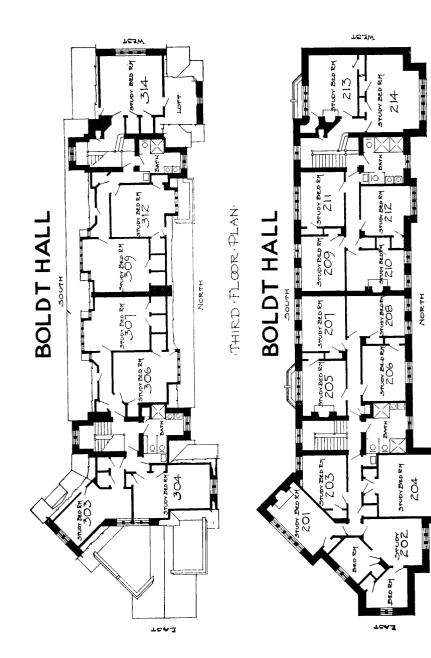

## BOLDT HALL

•

| SECOND FLOOR | ROOM RENTAL      | 201              | 202 \$30 for one | with one bedroom | \$48 for two | 203 \$18 | 204 \$24 for one |              |     | $206. \dots \$21$ | •   | :             | :               | :            | •   |  | 214 \$24 for one  | \$30 for two |
|--------------|------------------|------------------|------------------|------------------|--------------|----------|------------------|--------------|-----|-------------------|-----|---------------|-----------------|--------------|-----|--|-------------------|--------------|
| FIRST FLOOR  | ROOM RENTAL ROOM | 101              | 102\$30 for one  | with one bedroom | \$48 for two | 103 \$18 | 104\$24 for one  | \$30 for two | 105 | $106. \dots \$21$ | 107 | $108.\ldots.$ |                 |              | 111 |  | 114. \$24 for one | \$30 for two |
| GROUND FLOOR | ROOM RENTAL      | $1. \ldots \$21$ | 3\$18            | 5 \$24           | 7\$21        | 8 \$21   | 9                | 10           |     | 12 \$21           |     |               | 14 \$24 for one | \$30 for two |     |  |                   |              |

THIRD FLOOR коом 303... 304... 306... 309. 312... 314.

:

 $\mathbf{22}$ 

THIRD FLOOR PLAN

|             | FOURTH FLOOR<br>ROOM RENTAL<br>401 \$24 for one<br>\$30 for two | 402 \$24<br>403 \$18 | FIFTH FLOOR<br>501\$21<br>593 for two | 502\$18 |
|-------------|-----------------------------------------------------------------|----------------------|---------------------------------------|---------|
| BULDT TOWER | THIRD FLOOR<br>ROOM RENTAL<br>301\$24<br>302\$27                | 303\$30              |                                       |         |
| LOTDA       | SECOND FLOOR<br>ROOM RENTAL<br>201\$24<br>202\$27               | 203                  |                                       |         |