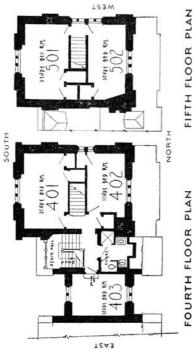

THIRD FLOOR коом 303... 304... 306... 309. 312... 314.

:

 $\mathbf{22}$ 

THIRD FLOOR PLAN

|             | FOURTH FLOOR<br>ROOM RENTAL<br>401 \$24 for one<br>\$30 for two | 402 \$24<br>403 \$18 | FIFTH FLOOR<br>501\$21<br>593 for two | 502\$18 |
|-------------|-----------------------------------------------------------------|----------------------|---------------------------------------|---------|
| BULDT TOWER | THIRD FLOOR<br>ROOM RENTAL<br>301\$24<br>302\$27                | 303\$30              |                                       |         |
| LOTDA       | SECOND FLOOR<br>ROOM RENTAL<br>201\$24<br>202\$27               | 203                  |                                       |         |