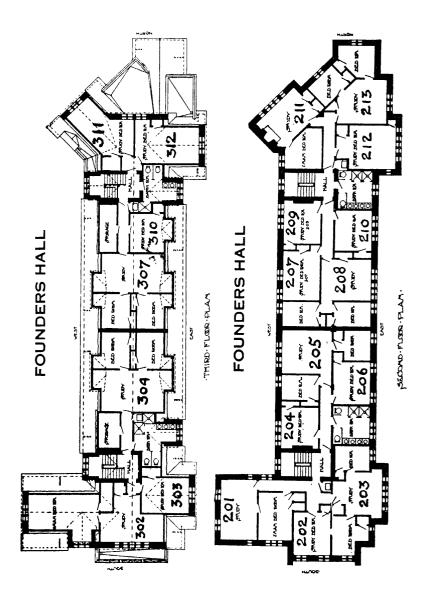

#### LOCATION AND PRICE

This pamphlet contains plans of all the floors of all these halls. Each room is indicated by a number. Immediately after the plans of each building is a list of the prices of the several rooms in that building for the six weeks of the Summer Session.

.\$36 for one \$42 for two

FOUNDERS HALL

| CEOTIND FLOOP | FLOOP               | ц    |
|---------------|---------------------|------|
| THOMP         | LUUUI               | -    |
| ROOM          | RENTAL              | ROOM |
| 1.            | <b>\$36</b> for one | 101  |
|               | \$42 for two        |      |
| 2             | <b>\$36</b> for one | 102. |
|               | \$42 for two        | 103  |
| 4             | \$21                | M    |
| 5.            | \$36 for one        |      |
|               | \$42 for two        | 104. |
| 7             | \$21                | 105  |
| 6             | \$36 for one        | M    |
|               | \$42 for two        |      |
| 11.           | \$36 for one        | 106. |
|               | \$42 for two        | 107. |
|               |                     |      |

٠

303.....\$18 304.....\$24 for one with one befroom \$42 for two 307 .....\$24 for one with one bedroom \$42 for two \$310.....\$18 311.....\$18 RENTAL \*30 for one \$36 for two \$18 \*\$24 for one THIRD FLOOR коом 302.

| SECOND FLOOR | ROOM RENTAL<br>201 \$36 for one<br>#15 for two | 202 \$30 for one                             | with one bedroom<br>\$48 for two<br>204 \$21 | with one h | 206\$21<br>207\$21<br>208\$30 for one | with one bedroom<br>\$48 for two<br>\$21<br>\$21<br>\$21 | with one b |
|--------------|------------------------------------------------|----------------------------------------------|----------------------------------------------|------------|---------------------------------------|----------------------------------------------------------|------------|
| FIRST FLOOR  | ROOM RENTAL<br>101\$36 for one                 | 842 IOT UW 0<br>102 \$21<br>103 \$30 for one | with one bedroom<br>\$48 for two<br>\$21     | ith one b  | 106\$21<br>107\$21<br>108\$30 for one | with one bedroom<br>\$48 for two<br>109\$21<br>110\$21   | 111        |