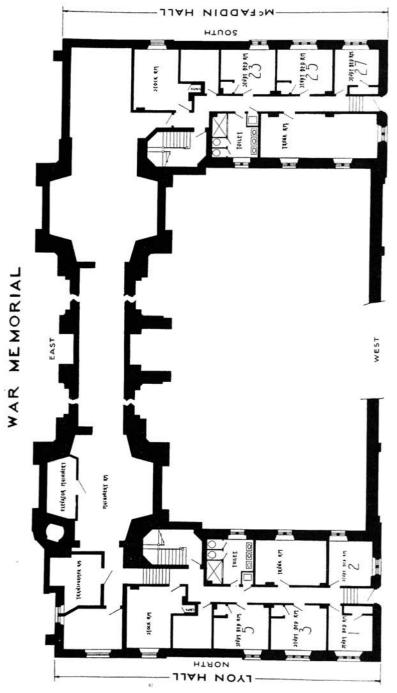

# BASEMENT FLOOR PLAN

LYON HALL AND ARMY TOWER

THIRD FLOOR

| SECOND FLOOR   | ROOM RENTAL<br>201\$24 | 202\$27<br>203\$24 | 204.        |                    |                               |  |
|----------------|------------------------|--------------------|-------------|--------------------|-------------------------------|--|
| ENTRANCE FLOOR | ROOM RENTAL<br>1\$18   | 3                  | FIRST FLOOR | 101\$24<br>102\$27 | 103. \$24<br>104. \$24<br>106 |  |

 ROOM
 RENTAL

 301
 \$24

 302
 \$24

 303
 \$24

 304
 \$24

 305
 \$24

 306
 \$24

 307
 \$24

 306
 \$24

 306
 \$24

 307
 \$24

 309
 \$24

 310
 \$21

 311
 \$21

 312
 \$21

 313
 \$21

| OOR | RENTAL<br>.\$24<br>.\$24<br>.\$21<br>.\$21<br>.\$21<br>.\$21<br>.\$21 | \$18<br>\$18<br>\$18<br>\$18<br>\$18<br>\$18<br>\$18 | OR<br>\$15<br>\$15<br>\$15<br>\$18<br>\$18<br>\$18<br>\$18<br>\$18<br>\$18<br>\$18<br>\$18<br>\$18<br>\$18 |
|-----|-----------------------------------------------------------------------|------------------------------------------------------|------------------------------------------------------------------------------------------------------------|
| FL  | RE<br>                                                                | · · · · · · · · · · · · · · · · · · ·                | FLO                                                                                                        |
| ΗT  | •                                                                     |                                                      | H · · · · · ·                                                                                              |
| OUB | •••                                                                   | · · · · · · · · · · · · · · · · · · ·                |                                                                                                            |
| F   | ROOM<br>401<br>402<br>403<br>406                                      | 409<br>410<br>411<br>412                             | 504<br>504<br>506<br>511<br>512                                                                            |