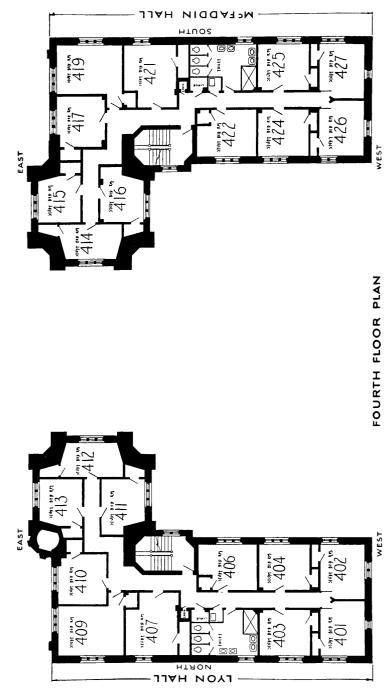

| OOR | RENTAL<br>.\$24<br>.\$24<br>.\$21<br>.\$21<br>.\$21<br>.\$21<br>.\$21 | \$18<br>\$18<br>\$18<br>\$18<br>\$18<br>\$18<br>\$18 | OR<br>\$15<br>\$15<br>\$15<br>\$18<br>\$18<br>\$18<br>\$18<br>\$18<br>\$18<br>\$18<br>\$18<br>\$18<br>\$18 |
|-----|-----------------------------------------------------------------------|------------------------------------------------------|------------------------------------------------------------------------------------------------------------|
| FL  | RE<br>                                                                | · · · · · · · · · · · · · · · · · · ·                | FLO                                                                                                        |
| ΗT  | •                                                                     |                                                      | H · · · · · ·                                                                                              |
| OUB | •••                                                                   | · · · · · · · · · · · · · · · · · · ·                |                                                                                                            |
| F   | ROOM<br>401<br>402<br>403<br>406                                      | 409<br>410<br>411<br>412                             | 504<br>504<br>506<br>511<br>512                                                                            |

ż

McFADDIN HALL AND NAVY TOWER

| FOURTH FLOOR<br>ROOM RENTAL<br>415                                                                                                                                                                                                                                                                                                                                                                                                                                                                                                                                                                                                                                                                                                                                                                                                                                         | TH FLOOR<br>\$18<br>\$18          |
|----------------------------------------------------------------------------------------------------------------------------------------------------------------------------------------------------------------------------------------------------------------------------------------------------------------------------------------------------------------------------------------------------------------------------------------------------------------------------------------------------------------------------------------------------------------------------------------------------------------------------------------------------------------------------------------------------------------------------------------------------------------------------------------------------------------------------------------------------------------------------|-----------------------------------|
| THIRD FLOOR<br>ROOM RENTAL<br>314                                                                                                                                                                                                                                                                                                                                                                                                                                                                                                                                                                                                                                                                                                                                                                                                                                          | FLOOR EIGHTH<br>.\$15 815         |
| SECOND FLOOR<br>Room RENTAL<br>216\$21<br>216\$21<br>217\$21<br>219\$21<br>221\$21<br>222\$24<br>222\$24<br>222\$24<br>226\$24<br>\$24<br>226\$24<br>\$24<br>227<br>226\$24<br>\$24<br>227<br>227<br>227<br>227<br>227<br>227<br>227<br>227<br>227<br>2                                                                                                                                                                                                                                                                                                                                                                                                                                                                                                                                                                                                                    | SEVENTH<br>715                    |
| $\begin{array}{cccccccccccccccccccccccccccccccccccc$                                                                                                                                                                                                                                                                                                                                                                                                                                                                                                                                                                                                                                                                                                                                                                                                                       | SIXTH FLOOR<br>615\$18<br>616\$18 |
| ENTR<br>800M<br>23<br>23<br>27<br>115<br>116<br>116<br>116<br>119<br>124<br>124<br>126<br>126<br>126<br>127<br>126<br>127<br>126<br>127<br>127<br>127<br>126<br>127<br>127<br>127<br>127<br>127<br>127<br>127<br>127<br>127<br>127<br>127<br>127<br>127<br>127<br>127<br>127<br>127<br>127<br>127<br>127<br>127<br>127<br>127<br>127<br>127<br>127<br>127<br>127<br>127<br>127<br>127<br>127<br>127<br>127<br>127<br>127<br>127<br>127<br>127<br>127<br>127<br>127<br>127<br>127<br>127<br>127<br>127<br>127<br>127<br>127<br>127<br>127<br>127<br>127<br>127<br>127<br>127<br>127<br>127<br>127<br>127<br>127<br>127<br>127<br>127<br>127<br>127<br>127<br>127<br>127<br>127<br>127<br>127<br>127<br>127<br>127<br>127<br>127<br>127<br>127<br>127<br>127<br>127<br>127<br>127<br>127<br>127<br>127<br>127<br>127<br>127<br>127<br>127<br>127<br>127<br>127<br>127<br>127 |                                   |