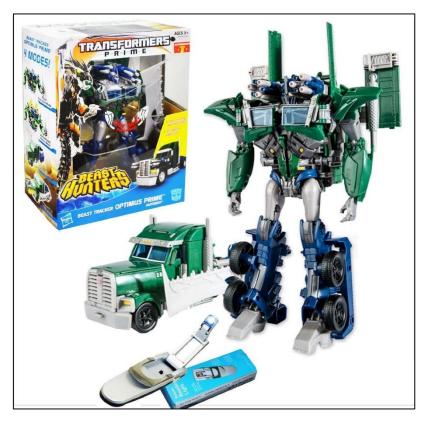

Online information indicates that Jingyu is a supplier of toys to Hasbro, Takara Tomy, and Mattel. On Amazon and another online retailer called Saotianxia, Jingyu is the listed manufacturer of Hasbro Transformers toys that carry the Takara Tomy brand. According to a company profile on a business website, a company profile on Renrenwang (a Chinese social networking

Images Takara Tomy-branded and Hasbrodistributed Transformer toys produced by Jingyu from online retail website. The label on the box (below) lists the factory as Jingyu and the importer as Hasbro.