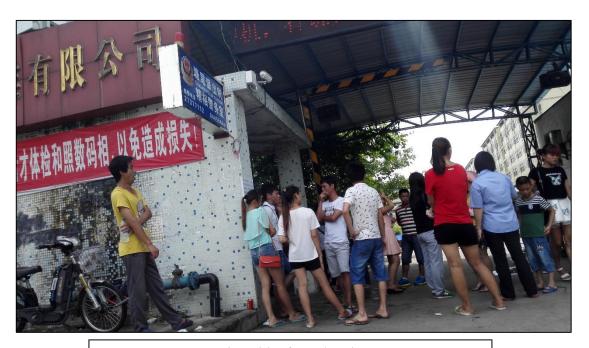

On July 17, CLW carried out a follow-up investigation to understand more about the strike and Jingyu's labor conditions. There was no sign of any protest activity during that day. People were applying for jobs at the plant, though the factory was only hiring women. CLW's investigator interviewed a number of current Jingyu workers, collecting the following findings.

People applying for a job at Jingyu

There is currently only a day shift at Jingyu, six days per week. The normal daily shift—calculated as normal working hours—is only 6 hours and 40 minutes long rather than 8 hours. In this way, a number of working hours paid at the normal workweek rate are shifted onto Saturdays, thereby allowing the company to avoid paying workers hours of weekend overtime pay each week. The monthly base wage is the same as the Shenzhen minimum wage, 2,030 RMB (\$327). Workers said that it is currently a low season, and they typically finish work at 6 pm (which includes 2 hours and 20 minutes of overtime). But sometimes there will be a sudden surge in production orders, at which point workers will do 12-hour shifts. One worker told CLW that the immediate reason for this recent strike was that the factory made workers toil until 2 in the morning, still expecting them to come to work later in the morning for the day shift.