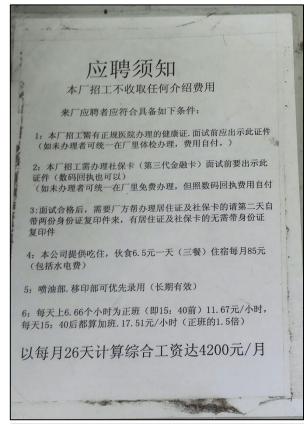

People applying for a job at Jingyu

There is currently only a day shift at Jingyu, six days per week. The normal daily shift—calculated as normal working hours—is only 6 hours and 40 minutes long rather than 8 hours. In this way, a number of working hours paid at the normal workweek rate are shifted onto Saturdays, thereby allowing the company to avoid paying workers hours of weekend overtime pay each week. The monthly base wage is the same as the Shenzhen minimum wage, 2,030 RMB (\$327). Workers said that it is currently a low season, and they typically finish work at 6 pm (which includes 2 hours and 20 minutes of overtime). But sometimes there will be a sudden surge in production orders, at which point workers will do 12-hour shifts. One worker told CLW that the immediate reason for this recent strike was that the factory made workers toil until 2 in the morning, still expecting them to come to work later in the morning for the day shift.