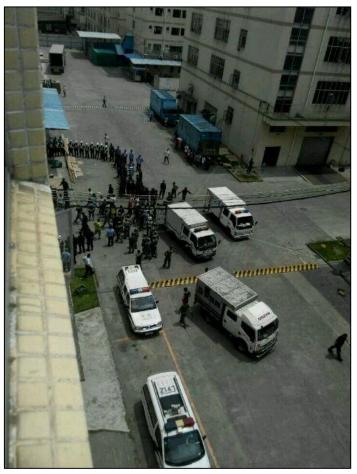

# July 21, 2015

On July 13, about 100 workers at the Jingyu Toy Products (Shenzhen) Company went on strike to demand compensation as the company prepared to relocate the plant. Photos and information about the strike were posted on Chinese social media, where some people said that Jingyu workers had been violently suppressed by public security.<sup>1</sup>

On July 17, CLW carried out a follow-up investigation to understand more about the strike and Jingyu's labor conditions. There was no sign of any protest activity during that day. People were applying for jobs at the plant, though the factory was only hiring women. CLW's investigator interviewed a number of current Jingyu workers, collecting the following findings.

Jingyu security guards said that workers who had participated in the strike were being restricted to the factory premises. Guards were also particularly cautious about outside people entering the factory grounds.