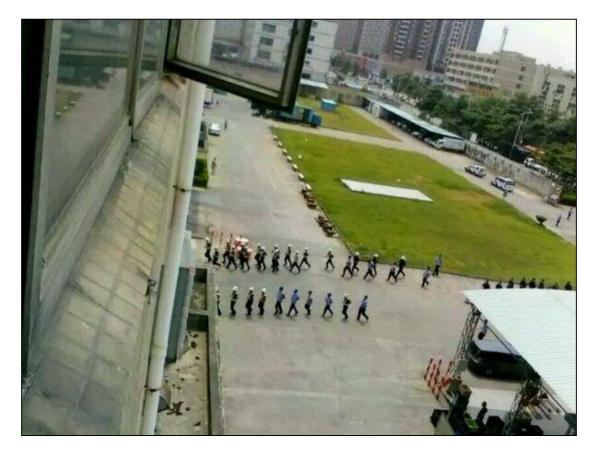

# July 21, 2015

On July 13, about 100 workers at the Jingyu Toy Products (Shenzhen) Company went on strike to demand compensation as the company prepared to relocate the plant. Photos and information about the strike were posted on Chinese social media, where some people said that Jingyu workers had been violently suppressed by public security.<sup>1</sup>

According to workers, about 100 people participated in the strike, where there are about 1,000 employees of the factory. A main underlying driver of the discontent is that Jingyu is preparing to relocate the factory and workers demanded severance pay and retirement insurance. New workers at Jingyu receive social insurance, but according to interviewees, the monthly individual insurance payment is 160 RMB (\$26), which may indicate underpayment of insurance. Some veteran workers are still owed arrears from the company for past unpaid insurance contributions.

Jingyu security guards said that workers who had participated in the strike were being restricted to the factory premises. Guards were also particularly cautious about outside people entering the factory grounds.

# 遊響 包装尺寸 「RANS \* FORTISES\* NISSAN FARILADY 2002-7 NISSAN FARILADY 2002-7

21CM

The following are some strike photos from social media.