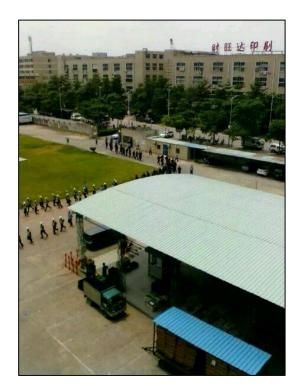

# July 21, 2015

On July 13, about 100 workers at the Jingyu Toy Products (Shenzhen) Company went on strike to demand compensation as the company prepared to relocate the plant. Photos and information about the strike were posted on Chinese social media, where some people said that Jingyu workers had been violently suppressed by public security.<sup>1</sup>

According to workers, about 100 people participated in the strike, where there are about 1,000 employees of the factory. A main underlying driver of the discontent is that Jingyu is preparing to relocate the factory and workers demanded severance pay and retirement insurance. New workers at Jingyu receive social insurance, but according to interviewees, the monthly individual insurance payment is 160 RMB (\$26), which may indicate underpayment of insurance. Some veteran workers are still owed arrears from the company for past unpaid insurance contributions.

Jingyu security guards said that workers who had participated in the strike were being restricted to the factory premises. Guards were also particularly cautious about outside people entering the factory grounds.

# 遊響 包装尺寸 「RANS \* FORTISES\* NISSAN FARILADY 2002-7 NISSAN FARILADY 2002-7

21CM

The following are some strike photos from social media.