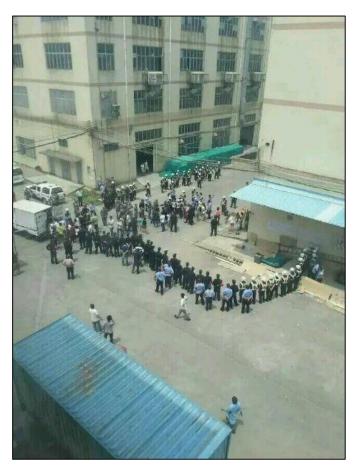

# July 21, 2015

On July 13, about 100 workers at the Jingyu Toy Products (Shenzhen) Company went on strike to demand compensation as the company prepared to relocate the plant. Photos and information about the strike were posted on Chinese social media, where some people said that Jingyu workers had been violently suppressed by public security.<sup>1</sup>

According to workers, about 100 people participated in the strike, where there are about 1,000 employees of the factory. A main underlying driver of the discontent is that Jingyu is preparing to relocate the factory and workers demanded severance pay and retirement insurance. New workers at Jingyu receive social insurance, but according to interviewees, the monthly individual insurance payment is 160 RMB (\$26), which may indicate underpayment of insurance. Some veteran workers are still owed arrears from the company for past unpaid insurance contributions.

Jingyu security guards said that workers who had participated in the strike were being restricted to the factory premises. Guards were also particularly cautious about outside people entering the factory grounds.

# 遊響 包装尺寸 「RANS \* FORTISES\* NISSAN FARILADY 2002-7 NISSAN FARILADY 2002-7

21CM

The following are some strike photos from social media.