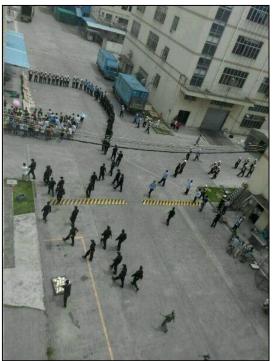

# July 21, 2015

On July 13, about 100 workers at the Jingyu Toy Products (Shenzhen) Company went on strike to demand compensation as the company prepared to relocate the plant. Photos and information about the strike were posted on Chinese social media, where some people said that Jingyu workers had been violently suppressed by public security.<sup>1</sup>

According to workers, about 100 people participated in the strike, where there are about 1,000 employees of the factory. A main underlying driver of the discontent is that Jingyu is preparing to relocate the factory and workers demanded severance pay and retirement insurance. New workers at Jingyu receive social insurance, but according to interviewees, the monthly individual insurance payment is 160 RMB (\$26), which may indicate underpayment of insurance. Some veteran workers are still owed arrears from the company for past unpaid insurance contributions.

Jingyu security guards said that workers who had participated in the strike were being restricted to the factory premises. Guards were also particularly cautious about outside people entering the factory grounds.

# 遊響 包装尺寸 「RANS \* FORTISES\* NISSAN FARILADY 2002-7 NISSAN FARILADY 2002-7

21CM

The following are some strike photos from social media.