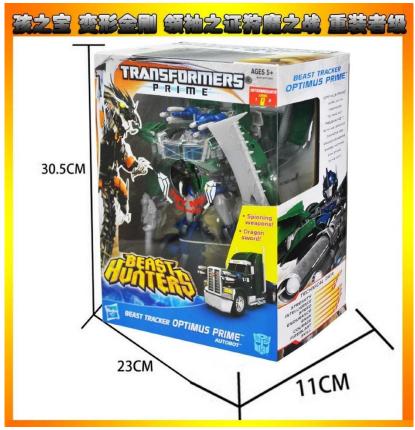

Online information indicates that Jingyu is a supplier of toys to Hasbro, Takara Tomy, and Mattel. On Amazon and another online retailer called Saotianxia, Jingyu is the listed manufacturer of Hasbro Transformers toys that carry the Takara Tomy brand. According to a company profile on a business website, a company profile on Renrenwang (a Chinese social networking

Images Takara Tomy-branded and Hasbrodistributed Transformer toys produced by Jingyu from online retail website. The label on the box (below) lists the factory as Jingyu and the importer as Hasbro.