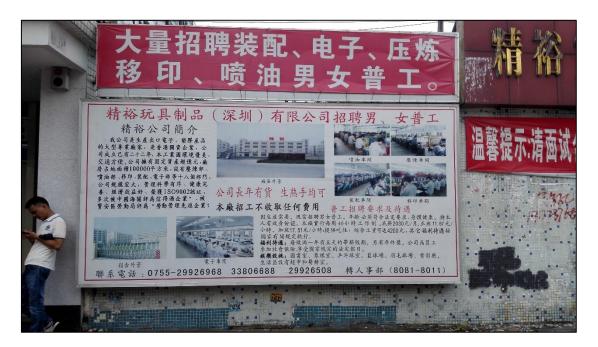

Online information indicates that Jingyu is a supplier of toys to Hasbro, Takara Tomy, and Mattel. On Amazon and another online retailer called Saotianxia, Jingyu is the listed manufacturer of Hasbro Transformers toys that carry the Takara Tomy brand. According to a company profile on a business website, a company profile on Renrenwang (a Chinese social networking

Hiring notice explains that only 6.66 hours per day are paid according to the normal rate. The notice claims workers may earn 4,200 RMB (\$672) per month for 26 days of work.

site similar to Facebook), and a current <u>online job ad</u>, Jingyu has produced toys for Mattel in addition to Hasbro.