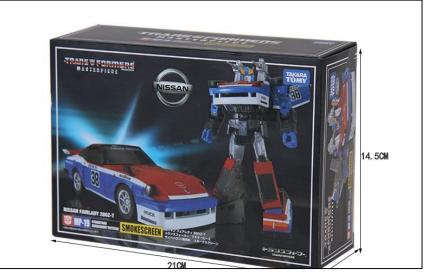

Online information indicates that Jingyu is a supplier of toys to Hasbro, Takara Tomy, and Mattel. On Amazon and another online retailer called Saotianxia, Jingyu is the listed manufacturer of Hasbro Transformers toys that carry the Takara Tomy brand. According to a company profile on a business website, a company profile on Renrenwang (a Chinese social networking

Images Takara Tomy-branded and Hasbrodistributed Transformer toys produced by Jingyu from online retail website. The label on the box (below) lists the factory as Jingyu and the importer as Hasbro.

# 遊響 包装尺寸 「RANS \* FORTISES\* NISSAN FARILADY 2002-7 NISSAN FARILADY 2002-7

21CM

The following are some strike photos from social media.