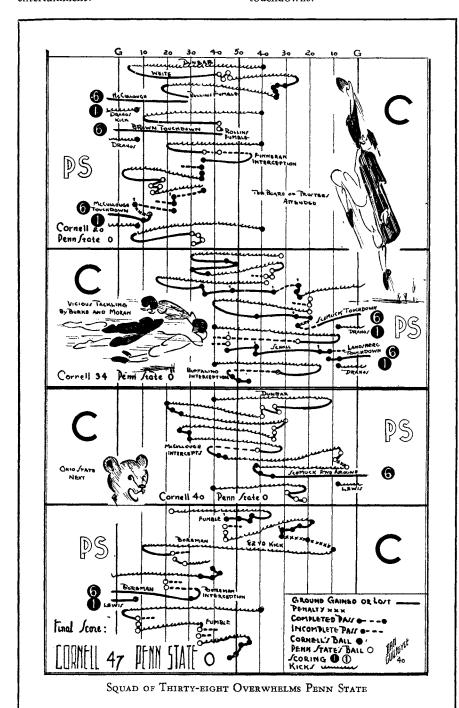

#### CORNELL 47, PENN STATE 0

The football team, playing a smashing game in the first half and with its reserves almost as effective as the Varsity, crushed Penn State, 47–0, on Schoellkopf Field last Saturday, with some 7,000 persons in the Crescent.

Penn State, undefeated, had been expected to provide the stiffest kind of opposition. But Cornell forced two "breaks" in the first ten minutes of play and converted them into spectacular touchdowns.

Rarely does a team score directly by recovering a fumbled ball in mid-air. Cornell scored its first two touchdowns in that fashion as Harold F. McCullough '41 of Brooklyn and Kenneth G. Brown '40 of Millerton stepped into the roles of opportunists. Rollins, the Penn State quarterback, was twice the victim. Smashing at Cornell's right tackle, he lost the ball. McCullough grabbed it as it spurted from Rollins' arms and ran unmolested 26 yards for the score. Nicholas Drahos '41 of Cedarhurst placekicked the point.

On the third play after the next kick-off, the same astonishing "break" occurred. Three Cornell tacklers hit Rollins as he skirted Cornell's right end. This time Brown snatched the ball and, with Dunbar contributing a vital block on the 10-yard line, raced 42 yards for the touchdown. Drahos's kick skittered off to the left, and Cornell held a 13-0 lead.

From that point, it was all Cornell. Penn State's running attack just could not function against the hard-charging Cornell line, and Cornell's secondary defense made only one miscue in generally snuffing out the flame of Penn State's twenty-three-pass aerial attack. The visitors, held to a net gain of fourteen yards rushing, made only one first down—a 30-yard forward pass play, Eigenrauch to Vargo.

With thirteen points stowed away, Cornell bagan to pour on the power. The third touchdown climaxed a 37-yard march as the first period drew to a close.

Brown signalled a fair catch of Ickes' punt on Penn State's 37-yard line. Mc-Cullough threw a 14-yard pass to Raymond Jenkins '42 of Philadelphia who had replaced the injured Alva E. Kelley '41 of Tarentum, Pa., at right end. On fourth down, with one completed pass ruled illegal, McCullough threw again to Jenkins for 18 yards and first down on State's seven-yard line. An offside penalty cost Cornell five yards, but McCullough found a hole in the right side of the Penn State line and burst through for a touchdown. Drahos converted with a placekick and Cornell had a 20-0 lead.

Stopped twice in the second period, once after moving the ball 67 yards, Cornell struck again for a score. Penn State punted, and Mortimer W. Landsberg, Jr. 41 of Mamaroneck returned the ball 20 yards to Penn State's 41-yard stripe. Landsberg cut through center for 14 yards and first down. James T. Schmuck 41 of Jamaica, on an end-around play, picked up six yards, but Cornell was set back to Penn State's 26-yard line by an offside penalty. There Walter Scholl '41 of Port Richmond fired a forward pass. A Penn State man tipped the ballsquare into the hands of Schmuck just beyond the line of scrimmage. Schmuck shook off two tacklers and scored.

Drahos placekicked successfully to give Cornell a 27-0 lead.

Penn State, completing the long pass from Eigenrauch to Vargo, then made its only threatening gesture of the game, reaching Cornell's 45-yard line; but the visitors, stopped in the air and set back by a penalty, lost the ball on downs on their 42-yard marker.

Five plays later Cornell had scored its fifth touchdown. Louis C. Bufalino '42 of Swampscott, Mass., raced 25 yards through the line. Landsberg picked up seven more in two tries as one Cornell pass missed fire. Then, from the eightyard line, Landsberg smashed through center for the score. Drahos converted for a 34-0 margin.

Heavy rain began falling at the start of the second half, and the teams exchanged several punts. Cornell finally took possession on Penn State's 44-yard line and in three plays scored the sixth touchdown. John A. Lewis '42 of Bethlehem, Pa., picked up eight yards in two plunges at center. On the next play, Schmuck took the ball on the deceptive end-around maneuver and circled Penn State's right end for 36 yards and the score. Captain Alter of State blocked Lewis' placekick, and the score was Cornell 40, Penn State o.

Despite two Cornell fumbles in the fourth period, both recovered by Vargo, Penn State could make no headway, and a poor punt by Ickes paved the way for the final Cornell score. The ball went out of bounds on Penn State's 40-yard line. Cornell kicked, then intercepted a State pass, John W. Borhman, Jr. '41 of Harrisburg, Pa., making the catch on State's 32. On the first play Borhman cut through the Penn State right tackle, reversed his field to the right to slip by three tacklers, and ran for the touchdown. Lewis, bucking center, converted the 47th point.

Coach Snavely used a total of thirtyeight men, including nine Junior-varsity players whom he sent in together in the last minute of the game.

The line-ups:

| F              | -    |                |
|----------------|------|----------------|
| CORNELL (47)   | Pos. | Penn State (0) |
| Hershey        | LE   | Vargo          |
| Blasko         | LT   | Platt          |
| Dunbar         | LG   | Carbinski      |
| Finneran       | С    | Gajecki        |
| Conti          | RG   | Mori           |
| Drahos         | RT   | Frketich       |
| Kelley         | RE   | Alter          |
| Matuszczak     | QB   | Rollins        |
| McCullough     | LHB  | Patrick        |
| Baker          | RHB  | White          |
| Brown          | FB   | Ickes          |
| Score by perio | ds:  |                |
| ocoic by perio | 45.  | _              |

Cornell 20 14 7 6-47 Touchdowns: McCullough 2, Brown, hmuck (sub for Hershey) 2, Landsberg Schmuck (sub for Hershey) 2, Landsberg (sub for Brown), Borhman (sub for Baker); oints after touchdowns, Drahos 4 (placekicks), Lewis (sub for Brown) from scrim-