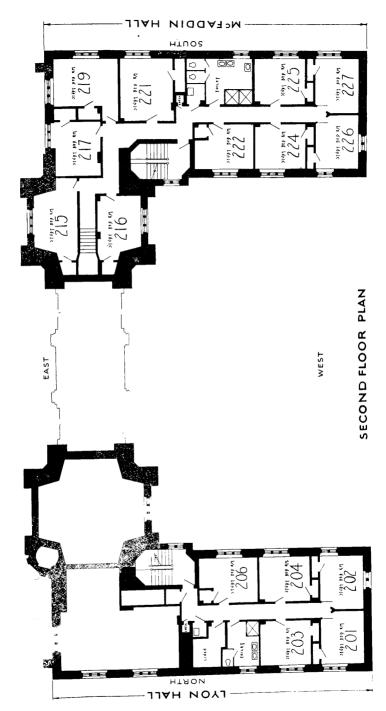

# LYON HALL AND ARMY TOWER

|                                | FOURTH FLOOR   | ROOM RENTAL | 401\$27  | 402\$27 | 403\$24  | 404\$24 | 406\$24     | 407\$24 | 409\$27 | 410\$21 | 411\$21 | 412 \$21 | 413\$21 |
|--------------------------------|----------------|-------------|----------|---------|----------|---------|-------------|---------|---------|---------|---------|----------|---------|
| RATES FOR SUMMER SESSION, 1930 | THIRD FLOOR    | ROOM RENTAL | 301 \$27 | 302\$30 | 303 \$27 | 304\$27 | 306\$27     | 307     | 309.    | 310.    | 311\$24 | 312 \$24 | 313.    |
|                                | SECOND FLOOR   |             | 201.     |         |          |         |             |         |         |         |         |          |         |
|                                | ENTRANCE FLOOR | ROOM        | 1.821    |         |          |         | FIRST FLOOR | 101     | 100     | 103     | 104     | 104.     |         |

# McFADDIN HALL AND NAVY TOWER

| EIGHTH FLOOR                     |                  | SEVENTH FLOOR                  | SIXTH FLOOR          |
|----------------------------------|------------------|--------------------------------|----------------------|
| 522 \$21<br>524 \$18<br>526 \$18 |                  |                                |                      |
| •                                |                  |                                | 126 \$30<br>127 \$27 |
|                                  |                  |                                | 125\$27              |
| 1                                |                  |                                | 124\$27              |
| # <b>1</b> €                     |                  |                                | 123 #27              |
| 420                              | 326              | 2.7.2                          | 119\$30              |
| 425\$24                          | 325              | 226\$30                        | 117\$24              |
| 424\$24                          | •                |                                | 116\$24              |
| 422\$24                          |                  | :                              | for two \$42         |
| 421\$24                          | •                |                                | 115for one \$33      |
| 419\$27                          |                  | :                              | FIRST FLOOR          |
| 417 \$21                         | :                |                                |                      |
| 416\$21                          | 316 \$24         | :                              | 27.                  |
| 415\$21                          |                  | :                              | 25.                  |
| 414\$21                          |                  | 216\$24                        | 23\$21               |
|                                  | ROOM RENTAL      | ROOM RENTAL                    | ROOM RENTAL          |
| FOURTH FLOOR                     | THIRD FLOOR      | SECOND FLOOR                   | ENTRANCE FLOOR       |
|                                  | er Session, 1930 | RATES FOR SUMMER SESSION, 1930 |                      |
|                                  | 180 VC13337 ac   | DATE TO STREET                 |                      |