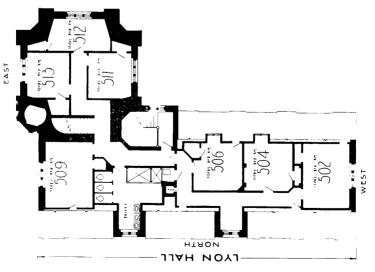

# LYON HALL AND ARMY TOWER

|                                | FOURTH FLOOR   | ROOM RENTAL | 401\$27  | 402\$27 | 403\$24  | 404\$24 | 406\$24     | 407\$24 | 409\$27 | 410\$21 | 411\$21 | 412 \$21 | 413\$21 |
|--------------------------------|----------------|-------------|----------|---------|----------|---------|-------------|---------|---------|---------|---------|----------|---------|
| RATES FOR SUMMER SESSION, 1930 | THIRD FLOOR    | ROOM RENTAL | 301 \$27 | 302\$30 | 303 \$27 | 304\$27 | 306\$27     | 307     | 309.    | 310.    | 311\$24 | 312 \$24 | 313.    |
|                                | SECOND FLOOR   |             | 201.     |         |          |         |             |         |         |         |         |          |         |
|                                | ENTRANCE FLOOR | ROOM        | 1.821    |         |          |         | FIRST FLOOR | 101     | 100     | 103     | 104     | 104.     |         |

FIFTH FLOOR **\$21**502 **\$21**504 **\$18**506 **\$21**519 **\$21**511 **\$21** 