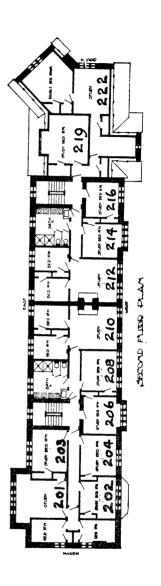

## SOUTH BAKER HALL

| THIRD FLOOR  | ROOM RENTAL | 302          |                  |              | 307            | 310.             |              |                   | 312              |                     |                  | 361.             |                |                  |              |        |                 |              |                |              |      |               |              |
|--------------|-------------|--------------|------------------|--------------|----------------|------------------|--------------|-------------------|------------------|---------------------|------------------|------------------|----------------|------------------|--------------|--------|-----------------|--------------|----------------|--------------|------|---------------|--------------|
| SECOND FLOOR |             | \$33 for one | with one bedroom | \$54 for two | +2∻            | <b>美い子</b>       | サの美          | +75条              |                  | . \$33 \$30 tor one | with one bedroom | \$54 for two     | 2\$33 for one  | with one bedroom | \$54 for two | . \$24 | .\$24           | .\$24        | . \$39 for one | \$48 for two |      |               |              |
| S.           | ROOM        | 201          |                  |              | 205            | 203.             | 204.         | . 506             | 208.             | 210.                |                  |                  | 212.           |                  |              | 214.   | 216.            | 219.         | 222            |              |      |               |              |
| FIRST FLOOR  | RENTAL      | \$33 for one | n one bedroom    | \$54 for two | #? <b>.</b>    | #? <del>*</del>  | ÷.           | #?! <del>\$</del> | +0.€             | . \$33 tor one      | h one bedroom    | \$54 for two     | . \$33 for one | n one bedroom    | \$54 for two | .\$24  | #0 <del>*</del> | ±0.€.        | .\$24          | . \$24       | \$24 | .\$39 for one | \$48 for two |
| FIR          | ROOM        | 101.         | wit              |              | 102.           | 103.             | 104          | 106.              | 108              | 110.                | wit]             |                  | 112            | witl             |              | 114.   | 116             | 117          | 118.           | 119.         | 120. | 122.          |              |
| GROUND FLOOR | ROOM RENTAL | 20A \$21     | 22A \$39 for one | *48 for two  | 2 \$42 for one | with one bedroom | \$60 for two | 10 \$42 for one   | with one bedroom | \$60 for two        | 12 \$42 for one  | with one bedroom |                | 17 \$24          |              |        |                 | \$48 for two |                |              |      |               |              |