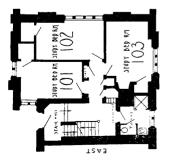

### BAKER TOWER

| THIRD FLOOR    | ROOM RENTAL | 301 \$27 for one | \$36 for two     | 302. <b>\$</b> 27 for one | ₹36 for two       | 125              | 322. \$39 for one | ¥4x for two                                                              | 323              | 324. \$39 for one | ¥48 for two  | FOURTH FLOOR     | ±51 ≠13.         | 422. \$27 for one | \$36 for two      | 423          | 421. \$27 for one | #36 for two      | FIFTH FLOOR  | .≱130             |                  | \$36 for two | 523. ¥18          |              | \$36 for two      |              |
|----------------|-------------|------------------|------------------|---------------------------|-------------------|------------------|-------------------|--------------------------------------------------------------------------|------------------|-------------------|--------------|------------------|------------------|-------------------|-------------------|--------------|-------------------|------------------|--------------|-------------------|------------------|--------------|-------------------|--------------|-------------------|--------------|
| SECOND FLOOR   | ROOM RENTAL | 201 \$33 for one | with one bedroom | \$54 for two              | 202. \$39 for one |                  | 211. \$33 for one | with one bedroom                                                         | \$54 for two     |                   | 551          | 1                |                  | 55                |                   | \$54 for two | 225               |                  | 23.1         | 5555              | with one         | \$54 for two | 241. *27 for one  |              | 242. \$27 for one | \$36 for two |
| FIRST FLOOR    | ROOM        |                  | ON LOUYT         | 102 \$39 for one          |                   | 111 \$33 for one | with one bedroom  | ON LOT TONE                                                              | 112 \$39 for one | STS for two       | 101          |                  | 100mm            | 150               | 131. \$39 for one | \$48 for two | 132 \$33 for one  | with one bedroom | \$54 for two | 141. \$33 for one | with one bedroom | \$54 for two | 142. \$39 for one | \$48 for two |                   |              |
| ENTRANCE FLOOR | ROOM RENTAL | 1. \$39 for one  | CN TOJ ST        | 2. \$39 for one           |                   |                  |                   | 55<br>103<br>103<br>103<br>103<br>103<br>103<br>103<br>103<br>103<br>103 |                  |                   | CS/1 rCJ St# | 41. \$33 for one | with one bedroom |                   | .\$39 for one     | \$48 for two |                   |                  |              |                   |                  |              |                   |              |                   |              |