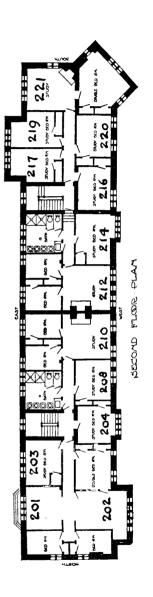

## NORTH BAKER HALL

| THIRD FLOOR  | ROOM RENTAL | 301 \$27 for one | with one bedroom | \$48 for two | 304.              | 310.             | with one bedroom |                         | 312                     | with on           | \$48 for two     |              | 320.              | 321. \$33 for one | \$42 for two |         |           |          |          |          |                   |              |
|--------------|-------------|------------------|------------------|--------------|-------------------|------------------|------------------|-------------------------|-------------------------|-------------------|------------------|--------------|-------------------|-------------------|--------------|---------|-----------|----------|----------|----------|-------------------|--------------|
| SECOND FLOOR | ROOM RENTAL | 201 \$33 for one | with one bedroom | \$54 for two | 202. \$39 for one | \$48 for two     | 203.             | 204.                    | .\$24<br>. <b>\$</b> 24 | 210. \$33 for one | with one bedroom | \$54 for two | 212 \$33 for one  | with one bedroom  | \$54 for two | 214.    | 216.      | 217 美24  | 219. *24 | 220 \$24 | 221. \$39 for one | \$48 for two |
| FIRST FLOOR  | ROOM RENTAL | 101\$33 for one  | with one bedroom | \$54 for two | 102. \$39 for one | \$48 for two     | 103. \$24        | 106                     | 108                     | 110. \$33 for one | with one bedroom | \$54 for two | 112. \$33 for one |                   | \$54 for two | 114\$24 | 116. \$24 | 117 \$24 | •        | •        | 121. \$39 for one | \$48 for two |
| GROUND FLOOR | ROOM RENTAL | ₹.               | with one hedroom | \$60 for two | 10 842 for one    | with one bedroom | Still for two    | 1.9 <b>\$42</b> for one | 2                       | \$60 for two      |                  |              | +C# 06            |                   |              | 1       |           |          |          |          |                   |              |