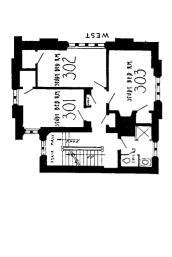

### BAKER TOWER

| THIRD FLOOR    | ROOM RENTAL | 301 \$27 for one | \$36 for two     | 302. <b>\$</b> 27 for one | ₹36 for two       | 125              | 322. \$39 for one | ¥4x for two                                                              | 323              | 324. \$39 for one | ¥48 for two  | FOURTH FLOOR     | ±51 ≠13.         | 422. \$27 for one | \$36 for two      | 423          | 421. \$27 for one | #36 for two      | FIFTH FLOOR  | .≱130             |                  | \$36 for two | 523. ¥18          |              | \$36 for two      |              |
|----------------|-------------|------------------|------------------|---------------------------|-------------------|------------------|-------------------|--------------------------------------------------------------------------|------------------|-------------------|--------------|------------------|------------------|-------------------|-------------------|--------------|-------------------|------------------|--------------|-------------------|------------------|--------------|-------------------|--------------|-------------------|--------------|
| SECOND FLOOR   | ROOM RENTAL | 201 \$33 for one | with one bedroom | \$54 for two              | 202. \$39 for one |                  | 211. \$33 for one | with one bedroom                                                         | \$54 for two     |                   | 551          | 1                |                  | 55                |                   | \$54 for two | 225               |                  | 23.1         | 5555              | with one         | \$54 for two | 241. *27 for one  |              | 242. \$27 for one | \$36 for two |
| FIRST FLOOR    | ROOM        |                  | ON LOUYT         | 102 \$39 for one          |                   | 111 \$33 for one | with one bedroom  | ON LOT TONE                                                              | 112 \$39 for one | STS for two       | 101          |                  | 100mm            | 150               | 131. \$39 for one | \$48 for two | 132 \$33 for one  | with one bedroom | \$54 for two | 141. \$33 for one | with one bedroom | \$54 for two | 142. \$39 for one | \$48 for two |                   |              |
| ENTRANCE FLOOR | ROOM RENTAL | 1. \$39 for one  | CN TOJ ST        | 2. \$39 for one           |                   |                  |                   | 55<br>103<br>103<br>103<br>103<br>103<br>103<br>103<br>103<br>103<br>103 |                  |                   | CS/1 rCJ St# | 41. \$33 for one | with one bedroom |                   | .\$39 for one     | \$48 for two |                   |                  |              |                   |                  |              |                   |              |                   |              |