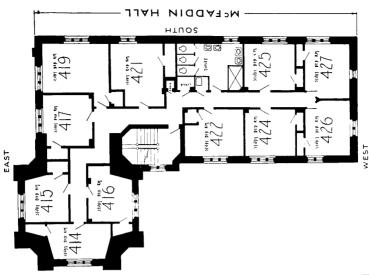

# McFADDIN HALL AND NAVY TOWER

| EIGHTH FLOOR                     |                  | SEVENTH FLOOR                  | SIXTH FLOOR          |
|----------------------------------|------------------|--------------------------------|----------------------|
| 522 \$21<br>524 \$18<br>526 \$18 |                  |                                |                      |
| •                                |                  |                                | 126 \$30<br>127 \$27 |
|                                  |                  |                                | 125\$27              |
| 1                                |                  |                                | 124\$27              |
| # <b>1</b> €                     |                  |                                | 123 #27              |
| 420                              | 326              | 2.7.2                          | 119\$30              |
| 425\$24                          | 325              | 226\$30                        | 117\$24              |
| 424\$24                          | •                |                                | 116\$24              |
| 422\$24                          |                  | :                              | for two \$42         |
| 421\$24                          | •                |                                | 115for one \$33      |
| 419\$27                          |                  | :                              | FIRST FLOOR          |
| 417 \$21                         | :                |                                |                      |
| 416\$21                          | 316 \$24         | :                              | 27.                  |
| 415\$21                          |                  | :                              | 25.                  |
| 414\$21                          |                  | 216\$24                        | 23\$21               |
|                                  | ROOM RENTAL      | ROOM RENTAL                    | ROOM RENTAL          |
| FOURTH FLOOR                     | THIRD FLOOR      | SECOND FLOOR                   | ENTRANCE FLOOR       |
|                                  | er Session, 1930 | RATES FOR SUMMER SESSION, 1930 |                      |
|                                  | 180 VC13337 ac   | DATE TO STREET                 |                      |