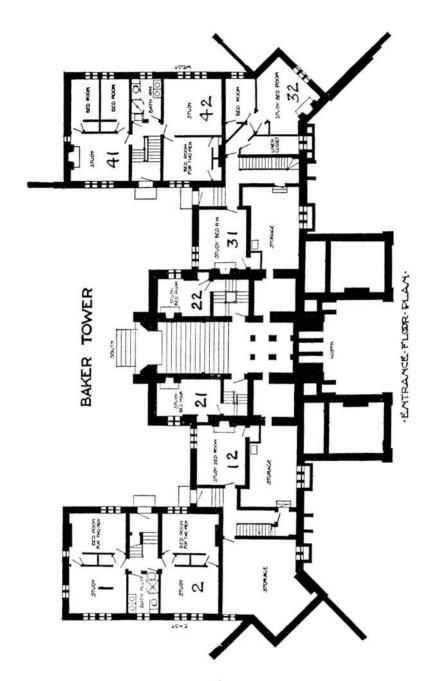

### BAKER TOWER

| THIRD FLOOR    | ROOM RENTAL | 301 \$27 for one | \$36 for two     | 302. <b>\$</b> 27 for one | ₹36 for two       | 125              | 322. \$39 for one | ¥4x for two                                                              | 323              | 324. \$39 for one | ¥48 for two  | FOURTH FLOOR     | ±51 ≠13.         | 422. \$27 for one | \$36 for two      | 423          | 421. \$27 for one | #36 for two      | FIFTH FLOOR  | .≱130             |                  | \$36 for two | 523. ¥18          |              | \$36 for two      |              |
|----------------|-------------|------------------|------------------|---------------------------|-------------------|------------------|-------------------|--------------------------------------------------------------------------|------------------|-------------------|--------------|------------------|------------------|-------------------|-------------------|--------------|-------------------|------------------|--------------|-------------------|------------------|--------------|-------------------|--------------|-------------------|--------------|
| SECOND FLOOR   | ROOM RENTAL | 201 \$33 for one | with one bedroom | \$54 for two              | 202. \$39 for one |                  | 211. \$33 for one | with one bedroom                                                         | \$54 for two     |                   | 551          | 1                |                  | 55                |                   | \$54 for two | 225               |                  | 23.1         | 5555              | with one         | \$54 for two | 241. *27 for one  |              | 242. \$27 for one | \$36 for two |
| FIRST FLOOR    | ROOM        |                  | ON LOUYT         | 102 \$39 for one          |                   | 111 \$33 for one | with one bedroom  | ON LOT TONE                                                              | 112 \$39 for one | STS for two       | 101          |                  | 100mm            | 150               | 131. \$39 for one | \$48 for two | 132 \$33 for one  | with one bedroom | \$54 for two | 141. \$33 for one | with one bedroom | \$54 for two | 142. \$39 for one | \$48 for two |                   |              |
| ENTRANCE FLOOR | ROOM RENTAL | 1. \$39 for one  | CN TOJ ST        | 2. \$39 for one           |                   |                  |                   | 55<br>103<br>103<br>103<br>103<br>103<br>103<br>103<br>103<br>103<br>103 |                  |                   | CS/1 rCJ St# | 41. \$33 for one | with one bedroom |                   | .\$39 for one     | \$48 for two |                   |                  |              |                   |                  |              |                   |              |                   |              |