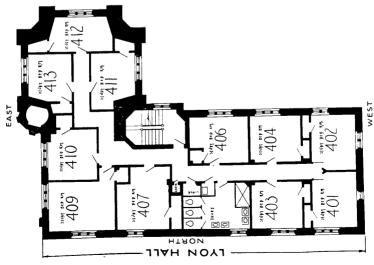

# LYON HALL AND ARMY TOWER

|                                | FOURTH FLOOR   | ROOM RENTAL | 401\$27  | 402\$27 | 403\$24  | 404\$24 | 406\$24     | 407\$24 | 409\$27 | 410\$21 | 411\$21 | 412 \$21 | 413\$21 |
|--------------------------------|----------------|-------------|----------|---------|----------|---------|-------------|---------|---------|---------|---------|----------|---------|
| RATES FOR SUMMER SESSION, 1930 | THIRD FLOOR    | ROOM RENTAL | 301 \$27 | 302\$30 | 303 \$27 | 304\$27 | 306\$27     | 307     | 309.    | 310.    | 311\$24 | 312 \$24 | 313.    |
|                                | SECOND FLOOR   |             | 201.     |         |          |         |             |         |         |         |         |          |         |
|                                | ENTRANCE FLOOR | ROOM        | 1.821    |         |          |         | FIRST FLOOR | 101     | 100     | 103     | 104     | 104.     |         |