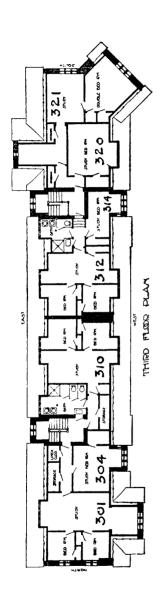

## NORTH BAKER HALL

| THIRD FLOOR  | ROOM RENTAL | 301 \$27 for one | with one bedroom | \$48 for two | 304.              | 310.             | with one bedroom |                         | 312                     | with on           | \$48 for two     |              | 320.              | 321. \$33 for one | \$42 for two |         |           |          |          |          |                   |              |
|--------------|-------------|------------------|------------------|--------------|-------------------|------------------|------------------|-------------------------|-------------------------|-------------------|------------------|--------------|-------------------|-------------------|--------------|---------|-----------|----------|----------|----------|-------------------|--------------|
| SECOND FLOOR | ROOM RENTAL | 201 \$33 for one | with one bedroom | \$54 for two | 202. \$39 for one | \$48 for two     | 203.             | 204.                    | .\$24<br>. <b>\$</b> 24 | 210. \$33 for one | with one bedroom | \$54 for two | 212 \$33 for one  | with one bedroom  | \$54 for two | 214.    | 216.      | 217 美24  | 219. *24 | 220 \$24 | 221. \$39 for one | \$48 for two |
| FIRST FLOOR  | ROOM RENTAL | 101\$33 for one  | with one bedroom | \$54 for two | 102. \$39 for one | \$48 for two     | 103. \$24        | 106                     | 108                     | 110. \$33 for one | with one bedroom | \$54 for two | 112. \$33 for one |                   | \$54 for two | 114\$24 | 116. \$24 | 117 \$24 | •        | •        | 121. \$39 for one | \$48 for two |
| GROUND FLOOR | ROOM RENTAL | ₹.               | with one hedroom | \$60 for two | 10 842 for one    | with one bedroom | Still for two    | 1.9 <b>\$42</b> for one | 2                       | \$60 for two      |                  |              | +C# 06            |                   |              | 1       |           |          |          |          |                   |              |