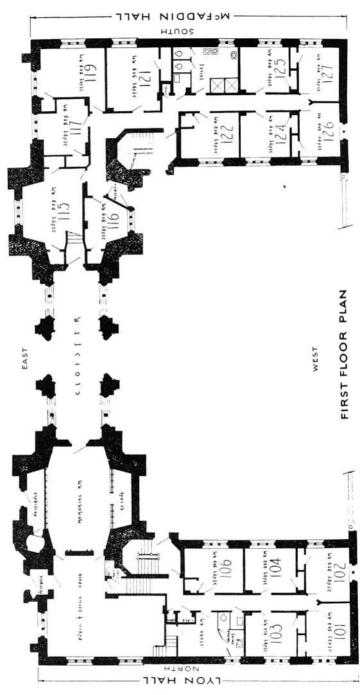

# LYON HALL AND ARMY TOWER

|                                | FOURTH FLOOR   | ROOM RENTAL | 401\$27  | 402\$27 | 403\$24  | 404\$24 | 406\$24     | 407\$24 | 409\$27 | 410\$21 | 411\$21 | 412 \$21 | 413\$21 |
|--------------------------------|----------------|-------------|----------|---------|----------|---------|-------------|---------|---------|---------|---------|----------|---------|
| RATES FOR SUMMER SESSION, 1930 | THIRD FLOOR    | ROOM RENTAL | 301 \$27 | 302\$30 | 303 \$27 | 304\$27 | 306\$27     | 307     | 309.    | 310.    | 311\$24 | 312 \$24 | 313.    |
|                                | SECOND FLOOR   |             | 201.     |         |          |         |             |         |         |         |         |          |         |
|                                | ENTRANCE FLOOR | ROOM        | 1.821    |         |          |         | FIRST FLOOR | 101     | 100     | 103     | 104     | 104.     |         |

# McFADDIN HALL AND NAVY TOWER

| EIGHTH FLOOR                     |                  | SEVENTH FLOOR                  | SIXTH FLOOR          |
|----------------------------------|------------------|--------------------------------|----------------------|
| 522 \$21<br>524 \$18<br>526 \$18 |                  |                                |                      |
| •                                |                  |                                | 126 \$30<br>127 \$27 |
|                                  |                  |                                | 125\$27              |
| 1                                |                  |                                | 124\$27              |
| # <b>1</b> €                     |                  |                                | 123 #27              |
| 420                              | 326              | 2.7.2                          | 119\$30              |
| 425\$24                          | 325              | 226\$30                        | 117\$24              |
| 424\$24                          | •                |                                | 116\$24              |
| 422\$24                          |                  | :                              | for two \$42         |
| 421\$24                          | •                |                                | 115for one \$33      |
| 419\$27                          |                  | :                              | FIRST FLOOR          |
| 417 \$21                         | :                |                                |                      |
| 416\$21                          | 316 \$24         | :                              | 27.                  |
| 415\$21                          |                  | :                              | 25.                  |
| 414\$21                          |                  | 216\$24                        | 23\$21               |
|                                  | ROOM RENTAL      | ROOM RENTAL                    | ROOM RENTAL          |
| FOURTH FLOOR                     | THIRD FLOOR      | SECOND FLOOR                   | ENTRANCE FLOOR       |
|                                  | er Session, 1930 | RATES FOR SUMMER SESSION, 1930 |                      |
|                                  | 180 VC13337 ac   | DATE TO STREET                 |                      |