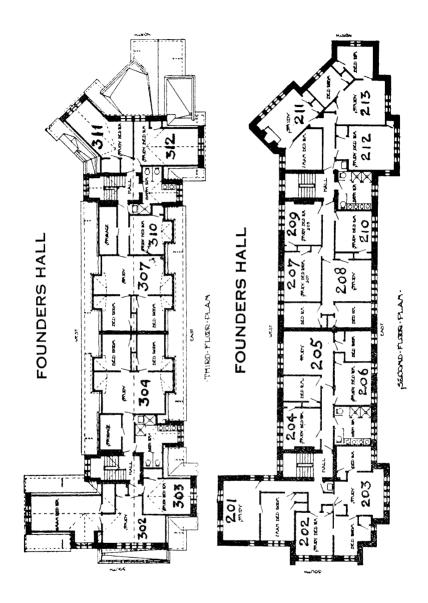

## FOUNDERS HALL

| THIRD FLOOR  | ROOM RENTAL 302. \$33 for one | \$42 for two | 303              | 304 \$27 for one | with one bedroom | \$48 for two   | 307 \$27 for one    | with one bedroom | \$48 for two     |              |                  | 312         |                  |                  |              |      |           |             |           |                   |                                  |
|--------------|-------------------------------|--------------|------------------|------------------|------------------|----------------|---------------------|------------------|------------------|--------------|------------------|-------------|------------------|------------------|--------------|------|-----------|-------------|-----------|-------------------|----------------------------------|
| SECOND FLOOR | ROOM RENTAL 201. \$39 for one | \$48 for two | #55 <del>8</del> | ٥                | with one bedroom | 0              | #75 <del>\$</del> . | 205 \$33 for one | with one bedroom | \$54 for two | .\$2₹            | 42美。        | :                | with one bedroom | \$54 for two | 209. | 210. \$24 | *+S for two | 212.      | -                 | with one bedroom *54 for two     |
| FIRST FLOOR  | ROOM RENTAL 101. \$39 for one | \$48 for two | 102. \$24        | •                | with one bedroom |                | 104 .\$24           |                  | with one bedroom | \$54 for two | 106.             | 107 \$24    | 108 \$33 for one | with one bedroom | \$54 for two |      | 110. \$24 |             | 112. \$24 | 113. \$33 for one | with one bedroom<br>\$54 for two |
| GROUND FLOOR | ROOM RENTAL 1. \$39 for one   |              | 2. \$39 for one  | \$48 for two     | 4. *24           | 5 \$39 for one | \$48 for two        | ±2 <b>%</b> .    | 9. \$39 for one  | \$48 for two | 11. \$39 for one | ₹48 for two |                  |                  |              |      |           |             | ,         |                   |                                  |