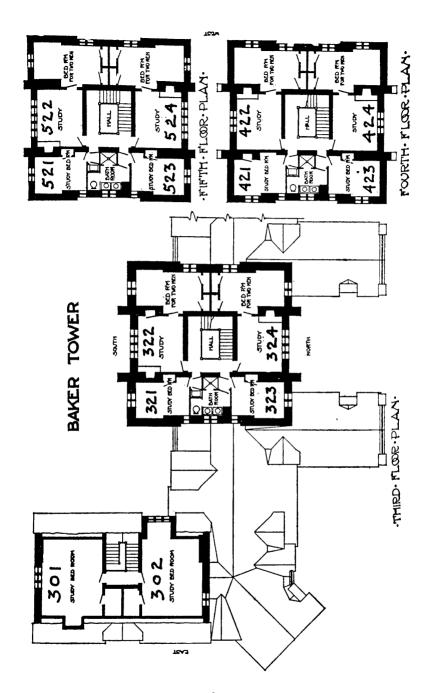

### BAKER TOWER

| THIRD FLOOR    | ROOM RENTAL | 301 \$27 for one | \$36 for two     | 302. <b>\$</b> 27 for one | ₹36 for two       | 125              | 322. \$39 for one | ¥4x for two                                                              | 323              | 324. \$39 for one | ¥48 for two  | FOURTH FLOOR     | ±51 ≠13.         | 422. \$27 for one | \$36 for two      | 423          | 421. \$27 for one | #36 for two      | FIFTH FLOOR  | .≱130             |                  | \$36 for two | 523. ¥18          |              | \$36 for two      |              |
|----------------|-------------|------------------|------------------|---------------------------|-------------------|------------------|-------------------|--------------------------------------------------------------------------|------------------|-------------------|--------------|------------------|------------------|-------------------|-------------------|--------------|-------------------|------------------|--------------|-------------------|------------------|--------------|-------------------|--------------|-------------------|--------------|
| SECOND FLOOR   | ROOM RENTAL | 201 \$33 for one | with one bedroom | \$54 for two              | 202. \$39 for one |                  | 211. \$33 for one | with one bedroom                                                         | \$54 for two     |                   | 551          | 1                |                  | 55                |                   | \$54 for two | 225               |                  | 23.1         | 5555              | with one         | \$54 for two | 241. *27 for one  |              | 242. \$27 for one | \$36 for two |
| FIRST FLOOR    | ROOM        |                  | ON LOUYT         | 102 \$39 for one          |                   | 111 \$33 for one | with one bedroom  | ON LOT TONE                                                              | 112 \$39 for one | STS for two       | 101          |                  | 100mm            | 150               | 131. \$39 for one | \$48 for two | 132 \$33 for one  | with one bedroom | \$54 for two | 141. \$33 for one | with one bedroom | \$54 for two | 142. \$39 for one | \$48 for two |                   |              |
| ENTRANCE FLOOR | ROOM RENTAL | 1. \$39 for one  | CN TOJ ST        | 2. \$39 for one           |                   |                  |                   | 55<br>103<br>103<br>103<br>103<br>103<br>103<br>103<br>103<br>103<br>103 |                  |                   | CS/1 rCJ St# | 41. \$33 for one | with one bedroom |                   | .\$39 for one     | \$48 for two |                   |                  |              |                   |                  |              |                   |              |                   |              |