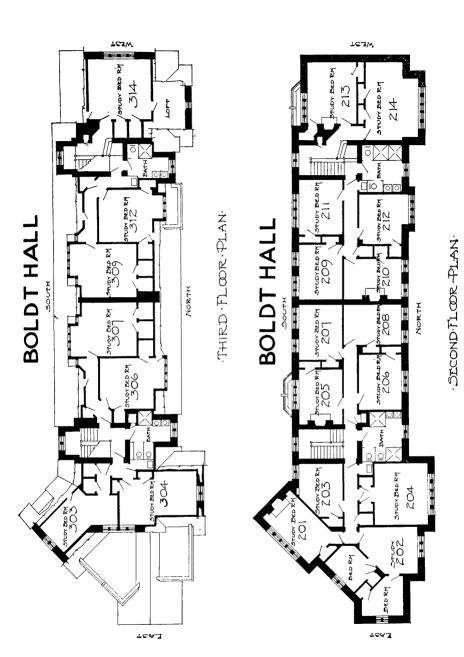

### BOLDT HALL

| FLOOR         | RENTAL | +2.€             | # 57. <del>*</del> | ±0.₩        | \$.<br>40€       | ±25±       | *27             | 45.5         | ۲<br>ا           |             |              |                   |                                        |              |      |                    |               |              |               |              |
|---------------|--------|------------------|--------------------|-------------|------------------|------------|-----------------|--------------|------------------|-------------|--------------|-------------------|----------------------------------------|--------------|------|--------------------|---------------|--------------|---------------|--------------|
| · THIRD FLOOR | ROOM   | 303              | 304.               | 306         | 307              | 306        | 312.            | 314          |                  |             |              |                   |                                        |              |      |                    |               |              |               |              |
| SECOND FLOOR  | RENTAL | たの美              | \$33 for one       | ne bedroom  | \$54 for two     | #:<br>1:1: | \$27 for one    | \$36 for two | 1.01 <b>€</b>    | <b>₹</b> 24 | 70€.         | #3€               | ************************************** | ₹.21         | \$24 | . <del>\$</del> 2+ | .\$27 for one | \$36 for two | \$27 for one  | \$36 for two |
| SECON         | ROOM   | 201.             | 202                | with o      |                  | 203.       | 50 <del>1</del> |              | 305              | .506        | 207          | SOS               | 605<br>605                             | 210          | 211  | 212.               | 213.          |              | 214.          |              |
| FIRST FLOOR   | RENTAL | 101 <del>1</del> | \$33 for one       | one bedroom | \$54 for two     | 105        | \$27 for one    | \$36 for two | につき              | 十分美。        | 十つ美          | +?! <del>\$</del> | <b>★</b> 2.★                           | トの美          | 十分美. | <b>十〇条</b> 。       | .\$27 for one | \$36 for two | .\$27 for one | \$36 for two |
| FIRS          | ROOM   | 101              | 102                | with        |                  | 103.       | 104             |              | 105.             | 106.        | 107          | 108               | 106                                    | 110.         | 111. | 112.               | 113           |              | 114.          |              |
| GROUND FLOOR  | RENTAL | +0 <del>5</del>  | 10%                | S.C.1       | †11 <del>5</del> | + 5%       | ÷0.÷            | に分差          | †? <del>\$</del> | すの美         | \$27 for one | \$36 for two      | \$27 for one                           | \$36 for two |      |                    |               |              |               |              |
| GROU          | ROOM   | -                |                    | ic.         | - 1              | X          | Ç.              | 9            | 11.              | 1.2         | ==           |                   | 1-1                                    |              |      |                    |               |              |               |              |