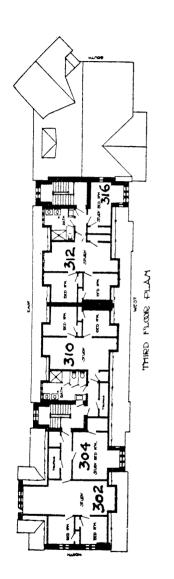

## NORTH BAKER HALL

| THIRD FLOOR  | ROOM RENTAL | 301 \$27 for one | with one bedroom | \$48 for two | 304.              | 310.             | with one bedroom |                         | 312                     | with on           | \$48 for two     |              | 320.              | 321. \$33 for one | \$42 for two |         |           |          |          |          |                   |              |
|--------------|-------------|------------------|------------------|--------------|-------------------|------------------|------------------|-------------------------|-------------------------|-------------------|------------------|--------------|-------------------|-------------------|--------------|---------|-----------|----------|----------|----------|-------------------|--------------|
| SECOND FLOOR | ROOM RENTAL | 201 \$33 for one | with one bedroom | \$54 for two | 202. \$39 for one | \$48 for two     | 203.             | 204.                    | .\$24<br>. <b>\$</b> 24 | 210. \$33 for one | with one bedroom | \$54 for two | 212 \$33 for one  | with one bedroom  | \$54 for two | 214.    | 216.      | 217 美24  | 219. *24 | 220 \$24 | 221. \$39 for one | \$48 for two |
| FIRST FLOOR  | ROOM RENTAL | 101\$33 for one  | with one bedroom | \$54 for two | 102. \$39 for one | \$48 for two     | 103. \$24        | 106                     | 108                     | 110. \$33 for one | with one bedroom | \$54 for two | 112. \$33 for one |                   | \$54 for two | 114\$24 | 116. \$24 | 117 \$24 | •        | •        | 121. \$39 for one | \$48 for two |
| GROUND FLOOR | ROOM RENTAL | ₹.               | with one hedroom | \$60 for two | 10 842 for one    | with one bedroom | Still for two    | 1.9 <b>\$42</b> for one | 2                       | \$60 for two      |                  |              | +C# 06            |                   |              | 1       |           |          |          |          |                   |              |