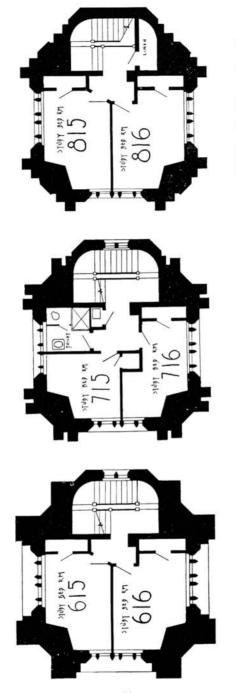

| COK       | . <b>\$</b> 21       |
|-----------|----------------------|
| EIGHIH FU | 815 \$21<br>816\$21  |
| VIH FLOOK | 715\$18<br>716\$21   |
| SEVEN     | 715<br>716.          |
| TH FLOOR  | 615 \$21<br>616 \$21 |
| SIX       | 615.<br>616.         |