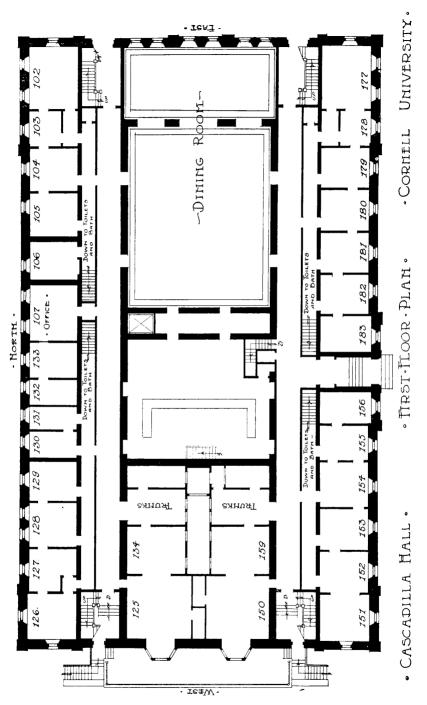

### CASCADILLA HALL

| ртрет   | FLOOR      | SECOND   | EI OOD     | THIRD  | EI OOD     | FOURTH | GOO 13. 1          |
|---------|------------|----------|------------|--------|------------|--------|--------------------|
| ROOM    | RENTAL     | ROOM     | RENTAL     | ROOM   | RENTAL     | ROOM   | RENTAL             |
|         |            | l)       |            |        |            |        |                    |
| 104     | \$18 for 1 | 201      | \$24 for 1 | 301    | \$24 for 1 | 401    | \$21 for 1         |
| 105     | \$18 for 1 | 202      | \$36 for 2 | 000    | \$36 for 2 | 100    | \$30 for 2         |
| 106     | \$18 for 1 | 202      | \$27 for 1 | 302    | \$27 for 1 | 402    | \$21 for 1         |
| 132 – 3 | \$21 for 1 | 000      | \$42 for 2 | 000    | \$42 for 2 | 400    | \$30 for 2         |
|         | \$30 for 2 | 203      | \$18 for 1 | 303    | \$18 for 1 | 403    | \$15 for 1         |
| 151-2   | \$48 for 2 | 204      | \$21 for 1 | 304    | \$21 for 1 | 404    | \$15 for 1         |
| 153     | \$18 for 1 | 205      | \$21 for 1 | 305    | \$21 for 1 | 405    | \$15 for 1         |
| 154     | \$18 for 1 | 206      | \$18 for 1 | 306    | \$21 for 1 | 406    | \$15 for 1         |
| 155-6   | \$21 for 1 | 207      | \$24 for 1 | 307    | \$24 for 1 | 407    | \$15 for 1         |
|         | \$30 for 2 |          | \$36 for 2 |        | \$36 for 2 | 408-9  | \$21 for 1         |
| 182 – 3 | \$21 for 1 | 208-9    | \$24 for 1 | 308    | \$21 for 1 | 4.1.4  | \$30 for 2         |
|         | \$30 for 2 |          | \$36 for 2 | 331    | \$24 for 1 | 431    | \$12 for 1         |
| 181     | \$18 for 1 | 231      | \$18 for 1 | 330    | \$21 for 1 | 430    | \$15 for 1         |
| 180     | \$18 for 1 | 230      | \$18 for 1 | 329    | \$21 for 1 | 429    | \$15 for 1         |
| 179     | \$18 for 1 | 229      | \$21 for 1 | 328    | \$24 for 1 | 428    | \$15 for 1         |
| 177-8   | \$48 for 2 | 228      | \$24 for 1 | 326–37 | \$27 for 1 | 426-7  | \$21 for 1         |
|         |            | 226-7    | \$27 for 1 |        | \$42 for 2 |        | \$30 for 2         |
|         |            |          | \$42 for 2 | 325–35 | \$42 for 2 | 425-34 | \$21 for 1         |
|         |            | 225 - 34 | \$42 for 2 | 350-60 | \$42 for 2 |        | \$30 for 2         |
|         |            | 250-59   | \$42 for 2 | 351-52 | \$48 for 2 | 450    | \$18 for 1         |
|         |            | 251-52   | \$48 for 2 | 353    | \$42 for 1 | 451-52 | \$21 for 1         |
|         |            | 253      | \$21 for 1 | 354    | \$42 for 1 |        | \$30 for 2         |
|         |            | 254      | \$21 for 1 | 355    | \$42 for 1 | 453    | \$15 for 1         |
|         |            | 255      | \$21 for 1 | 356–6a | \$24 for 1 | 454    | \$15 for 1         |
|         |            | 256-6a   | \$24 for 1 |        | \$36 for 2 | 455    | \$12 for 1         |
|         |            | ł        | \$36 for 2 | 383    | \$21 for 1 | 456    | <b>\$1</b> 2 for 1 |
|         |            | 283      | \$21 for 1 | 382    | \$21 for 1 | 484    | \$15 for 1         |
|         |            | 282      | \$21 for 1 | 381    | \$21 for 1 | 483    | \$15 for 1         |
|         |            | 281      | \$21 for 1 | 380    | \$21 for 1 | 482    | \$15 for 1         |
|         |            | 280      | \$21 for 1 | 379    | \$21 for 1 | 481    | \$15 for 1         |
|         |            | 279      | \$21 for 1 | 378    | \$18 for 1 | 480    | \$15 for 1         |
|         |            | 278      | \$18 for 1 | 377    | \$27 for 1 | 479    | \$15 for 1         |
|         |            | 277      | \$27 for 1 |        | \$42 for 2 | 478    | •\$15 for 1        |
|         |            | !        | \$42 for 2 | 375–76 | \$27 for 1 | 477    | \$21 for 1         |
|         |            | 275-6    | \$27 for 2 |        | \$42 for 2 |        | \$30 for 2         |
|         |            |          | \$42 for 1 |        |            | 475-6  | \$21 for 1         |
|         |            |          |            |        |            |        | \$30 for 2         |
|         |            | •        |            |        |            |        |                    |