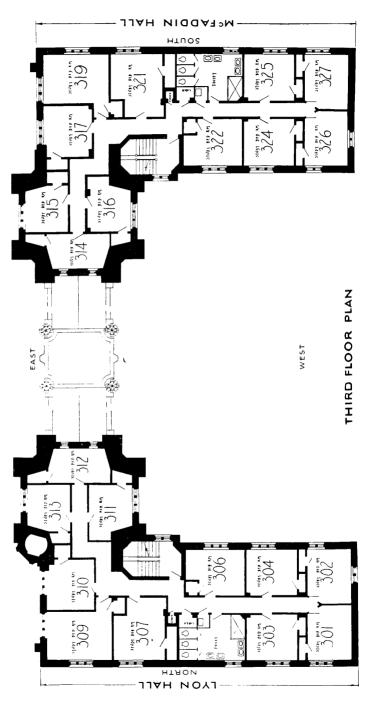

# LYON HALL AND ARMY TOWER

|                                | FOURTH FLOOR   | ROOM RENTAL | 401\$27  | 402\$27 | 403\$24  | 404\$24 | 406\$24     | 407\$24 | 409\$27 | 410\$21 | 411\$21 | 412 \$21 | 413\$21 |
|--------------------------------|----------------|-------------|----------|---------|----------|---------|-------------|---------|---------|---------|---------|----------|---------|
| RATES FOR SUMMER SESSION, 1930 | THIRD FLOOR    | ROOM RENTAL | 301 \$27 | 302\$30 | 303 \$27 | 304\$27 | 306\$27     | 307     | 309.    | 310.    | 311\$24 | 312 \$24 | 313.    |
|                                | SECOND FLOOR   |             | 201.     |         |          |         |             |         |         |         |         |          |         |
|                                | ENTRANCE FLOOR | ROOM        | 1.821    |         |          |         | FIRST FLOOR | 101     | 100     | 103     | 104     | 104.     |         |

FIFTH FLOOR **\$21**502 **\$21**504 **\$18**506 **\$21**519 **\$21**511 **\$21** 