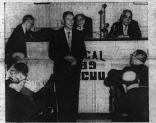

As is a descended from trans-Atlantic piece a stretary of Loc. Vice Pres, Luigi Astonial (center), general secretary of was greated by Guide pastione (seff), general secretary of the Italian Free Trade Union Federation, and by Guiappe the Italian Free Trade Union Federation, and by Guiappe y of Local 89 stary of CISL suseppe Sara ....