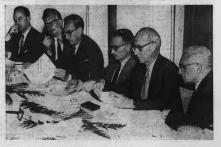

## Scholars at Work

ittee of distinguish Committee at distinguished aducators m ing final selection of first 10 winners. LGWU \$2,000 scholarships for membi-children met recently in New York. Left right, they were Wesley Walton, director, E cational Left. ht, hhay were Wesley Walten, director, Es ional Testing Service; Dr. George Cour fessor emeritur, Teachers College; I wir Webster Jones, president, Rutgers U sity; Dr. Mario Einaudi, professor of gi menti, Cornell University; Dr. George Sh , president, Hunter College; Dr. Abram Sachar, president, Brandeis University.