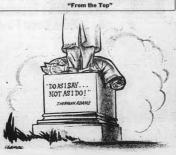

# Send GOPers Screaming

WASHINGTON-Whatever the futthe small stone face of the Freideni's chief of staff

Back and forth, the words of soliticians ricochet between Cap-tal Hill and the White House, At his last press conference, Pres-ident Elsenhower had hoped to settle the storm, in effect posh-poshing the whole upheaual over Inflatnce peddling as nothing more than an administrative cold in the head. Also, Secretary of Labor James P. Mitchell came back from Ge

Also, Secretary of Laster James P. Mitchell came park ito Switzerland, long enough to utter his opinion that all of this is

that the Democrats have cooked up. But the rearing continued. The Democrats cluck-clucked their concern that this should happen to one so righteous, to one who was The first to throw the stone at the Truman Administration. But the Republicans were really screaming in angulah. Republicans were really screaming in angulah. Republicans who are up for re-election in the Senate and all the OOP Congressional candidates have been howing with the pain of electoral wrath to come. Almost in vain, Chairman Meade Alcorn, the Republican Party chairman, tried to stem the tide, to stiffe the cry that "Sherm must go."

#### Twinge of Agonizing Memory

Vice President Richard M. Nixon said disgustedly that "Republicans are acting like caminibal." Here, no doubt, Mr. Nixon must suffer the twings of agonizing memory. You may recall that in October 1962right in the midst of the Presidential campaign-Mr. Nixon was found

So Nicor renembers. As a politician, he probably sees the un-mintakable signs of the fall of the House of Sberman Adams. So, as a man who was once on a similar spot, he couldn't help but call his

a main who was toore on a summar spot, he couldn't neg out each nor follow Shaphilacan, crying for Sharman's Mood. 'commissis.' When Sharman Adams appeared before the House investigating "What have then one correspondent thought this might be another "Nimm share" and a paper whom Mrs. Adams appeared with hor humberd, erm as her and a paper whom Mrs. Adams appeared with hor humberd, therein a share a share a share the hold. The difference was that 10 horizon was an identical share the share of the share of the share of the horizon was an identical share the share of the share of the share of the horizon was an identical share of the sh hearings were not televised, except for a few extracts from his prepared statement.

Perhaps the most dramatic role of the show was played by the Perhaps the most dramstic refs of the show was played by the life man who wan't here: Bernell Schwark, the Hense in-windgating committee's first chief commit. It was follwark who may the first tooks at the political Gallah, knows as Adams, Schwart's "tacthwa" intention to its the heads fail where they may scared the despilet out of Washington. He named names "And is mine one?" andre Adams, And is, Sterm Adam' mane da allo men's, C. Schwart has had? K. Washington, but his moment? ingers en. The President's poignant declaration that "I need him"-

dama-set the Capital section of edge. Suddenly, the avoid truth lashed home to all of us. This was no longer the old joke: "My God, I Sherman Adams dies, then The will become President." Ite admitted as much and shrank from the