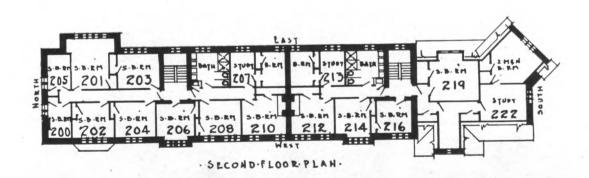

#### SOUTH BAKER HALL

### SOUTH BAKER

| GROUND FLOOR                                                                                                                           | FIRST FLOOR                                                                                                                                                                                                                                        | SECOND FLOOR                                                                                                                                                                                               | THIRD FLOOR                                                                                                                                                                                                                                             |
|----------------------------------------------------------------------------------------------------------------------------------------|----------------------------------------------------------------------------------------------------------------------------------------------------------------------------------------------------------------------------------------------------|------------------------------------------------------------------------------------------------------------------------------------------------------------------------------------------------------------|---------------------------------------------------------------------------------------------------------------------------------------------------------------------------------------------------------------------------------------------------------|
| ROOM RENTAL 7. \$18 8. \$18 10. \$27 17. \$18 19. \$18 20. \$18 22. \$36 for one \$42 for two 20A. \$15 22A. \$30 for one \$36 for two | ROOM RENTAL 100. \$15 105. \$15 101. \$24 102. \$24 103. \$21 106. \$21 106. \$21 107. \$24 108. \$21 110. \$24 112. \$24 113. \$24 114. \$21 116. \$21 117. \$21 118. \$21 119. \$21 120. \$21 120. \$21 120. \$21 122. \$36 for one \$42 for two | ROOM RENTAL 200. \$15 205. \$15 201. \$24 202. \$21 203. \$21 204. \$21 206. \$21 207. \$24 208. \$21 210. \$24 212. \$24 213. \$24 214. \$21 216. \$21 216. \$21 219. \$24 222. \$36 for one \$42 for two | ROOM         RENTAL           302         \$24 for one           \$42 for two           304         \$18           310         \$24 for one           \$42 for two           312         \$24 for one           \$42 for two           316         \$18 |