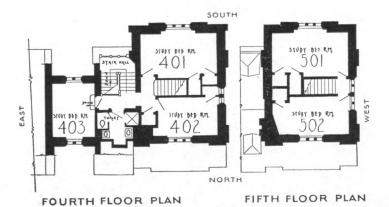

#### BOLDT TOWER

| 403<br>FIFTH I<br>501 | ROOM RENTAL<br>101 | SECOND FLOOR  ROOM RENTAL 201\$24 202\$27 203\$30 | THIRD FLOOR  ROOM RENTAL 301\$24 302\$27 303\$30 | FOURTH FLOOR  ROOM RENTAL 401\$24 for one \$30 for two 402\$24 |
|-----------------------|--------------------|---------------------------------------------------|--------------------------------------------------|----------------------------------------------------------------|
|                       |                    |                                                   |                                                  | 403\$18 FIFTH FLOOR 501\$21 \$24 for two 502\$18               |