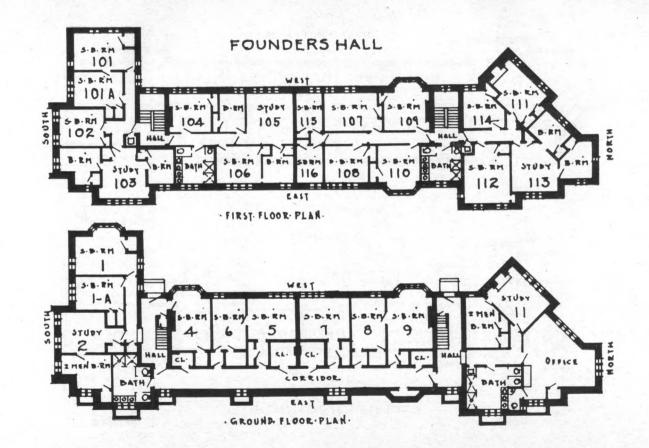

#### FOUNDERS HALL

|    | GROUND FLOOR                                                                                                           | FIRST FLOOR                                                                                                                                                                                                                 | SECOND FLOOR                                                                                                                                                                                                                               | THIRD FLOOR                                                                                                                                                              |
|----|------------------------------------------------------------------------------------------------------------------------|-----------------------------------------------------------------------------------------------------------------------------------------------------------------------------------------------------------------------------|--------------------------------------------------------------------------------------------------------------------------------------------------------------------------------------------------------------------------------------------|--------------------------------------------------------------------------------------------------------------------------------------------------------------------------|
| 19 | ROOM RENTAL 2. \$36 for one \$42 for two 4. \$21 5. \$21 6. \$18 7. \$21 8. \$18 9. \$21 11. \$36 for one \$42 for two | ROOM RENTAL 101 \$24 101A \$18 102 \$21 103 \$30 for one \$48 for two 104 \$21 105 \$30 for one \$48 for two 106 \$21 115 \$15 116 \$15 107 \$21 108 \$21 110 \$21 111 \$21 111 \$21 112 \$21 113 \$30 for one \$48 for two | ROOM RENTAL 201. \$24 201A \$18 202. \$21 203. \$30 for one \$48 for two 204. \$21 205. \$30 for one \$48 for two 206. \$21 216. \$15 215. \$15 207. \$21 208. \$21 209. \$21 210. \$21 211. \$21 212. \$21 213. \$30 for one \$48 for two | ROOM 302. \$30 for one \$36 for two \$36 for two \$36 for two \$303. \$18 \$304. \$24 for one \$42 for two \$24 for one \$42 for two \$310. \$18 \$311. \$18 \$312. \$18 |