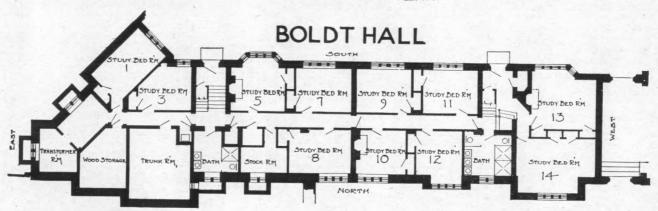

# BOLDT HALL

|    | GROUND FLOOR      | FIRST FLOOR                  | SECOND FLOOR            | THIRD FLOOP         |
|----|-------------------|------------------------------|-------------------------|---------------------|
|    | ROOM RENTAL 1\$21 | ROOM RENTAL<br>101\$24       | ROOM RENTAL 201 \$24    | ROOM RENTAL 303\$21 |
|    | 3\$18             | 102\$30 for one              | 201\$30 for one         | 304\$21             |
|    | 5\$24             | with one bedroom             | with one bedroom        | 306\$21             |
|    | 7\$21             | \$48 for two                 | \$48 for two            | 307                 |
|    | 8\$21             | 103\$18                      | 203\$18                 | 309\$21             |
|    | 9                 | 104\$24 for one \$30 for two | 204\$24 for one         | 312\$21             |
| 20 | 11\$21            | 105\$24                      | \$30 for two<br>205\$24 | 314\$21             |
|    | 12\$21            | 106\$21                      | 206\$21                 |                     |
|    | 13\$24 for one    | 107\$21                      | 207\$21                 |                     |
|    | \$30 for two      | 108\$21                      | 208\$21                 |                     |
|    | 14\$24 for one    | 109\$21                      | 209\$21                 |                     |
|    | \$30 for two      | 110\$24 $111$21$             | 210                     |                     |
|    |                   | 112\$21                      | 212\$21                 |                     |
|    |                   | 113\$24 for one              | 213\$24 for one         |                     |
|    |                   | \$30 for two                 | \$30 for two            |                     |
|    |                   | 114\$24 for one              | 214\$24 for one         |                     |
|    |                   | \$30 for two                 | \$30 for two            |                     |