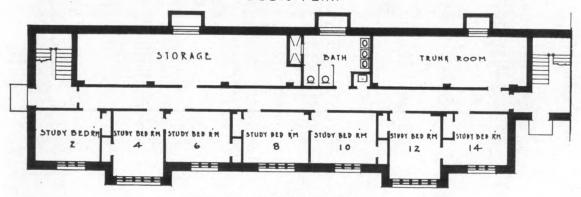

# MENNEN HALL

|    | GROUND FLOOR                                                    | FIRST FLOOR                                                                                                                                                                                                                                                                                                                                             | SECOND FLOOR                                                                                                                                                                                                                                                                                                                                            | THIRD FLOOR                                                   |
|----|-----------------------------------------------------------------|---------------------------------------------------------------------------------------------------------------------------------------------------------------------------------------------------------------------------------------------------------------------------------------------------------------------------------------------------------|---------------------------------------------------------------------------------------------------------------------------------------------------------------------------------------------------------------------------------------------------------------------------------------------------------------------------------------------------------|---------------------------------------------------------------|
| 36 | ROOM RENTAL 2 \$18 4 \$18 6 \$18 8 \$18 10 \$18 12 \$18 14 \$18 | ROOM         RENTAL           101         \$21           102         \$21           103         \$21           104         \$21           105         \$21           106         \$21           108         \$21           109         \$21           110         \$21           111         \$21           112         \$21           114         \$18 | ROOM         RENTAL           201         \$21           202         \$21           203         \$21           204         \$21           205         \$21           206         \$21           208         \$21           209         \$21           210         \$21           211         \$21           212         \$21           214         \$18 | ROOM RENTAL 301. \$15 303. \$15 305. \$15 309. \$15 311. \$15 |