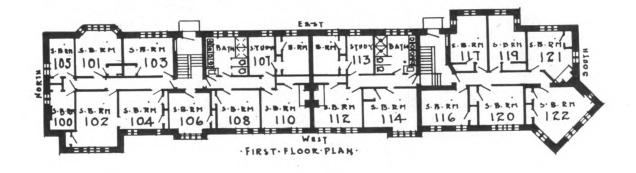

#### LOCATION AND PRICE

This pamphlet contains plans of all the floors of all these halls. Each room is indicated by a number. Immediately after the plans of each buildings is a list of the prices of the several rooms in that building for the six weeks of the Summer Session.

#### NORTH BAKER

| GROUND FLOOR                                       | FIRST FLOOR                                     | SECOND FLOOR                                       | THIRD FLOOR                                |
|----------------------------------------------------|-------------------------------------------------|----------------------------------------------------|--------------------------------------------|
| ROOM RENTAL 2\$30 for one \$48 for two             | ROOM RENTAL<br>100\$15<br>105\$15               | ROOM RENTAL<br>200\$15<br>205\$15                  | ROOM RENTAL 301\$24 for one \$42 for two   |
| 4\$18<br>6\$18<br>7\$18                            | 101\$21<br>102\$24<br>103\$21                   | 201 \$21<br>202 \$24<br>203 \$21                   | 304\$18<br>310\$24 for one<br>\$42 for two |
| $egin{array}{cccccccccccccccccccccccccccccccccccc$ | $104 \dots 																																			$ | $204 \dots \$21$ $206 \dots \$21$ $207 \dots \$24$ | 312\$24 for one<br>\$42 for two<br>314\$18 |
| 13\$18<br>14\$18                                   | $108. \dots $21$ $110. \dots $24$               | 208. \$21<br>210. \$24<br>212. \$24                | 320\$18<br>321\$30 for one<br>\$36 for two |
| 18\$18<br>19\$18<br>20\$18                         | 112\$24<br>113\$24<br>114\$21                   | 213\$24 $214$21$                                   | \$30 IOI tWO                               |
| 21\$36 for one<br>\$42 for two                     | 116\$21<br>117\$21<br>119\$21                   | 216\$21<br>217\$21<br>219\$21                      |                                            |
|                                                    | 120 \$21<br>121 \$21<br>122 \$24                | 220 \$21<br>221 \$21<br>222 \$24                   |                                            |