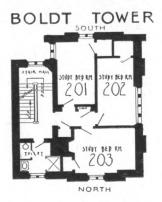

#### BOLDT TOWER

| 403<br>FIFTH I<br>501 | ROOM RENTAL<br>101 | SECOND FLOOR  ROOM RENTAL 201\$24 202\$27 203\$30 | THIRD FLOOR  ROOM RENTAL 301\$24 302\$27 303\$30 | FOURTH FLOOR  ROOM RENTAL 401\$24 for one \$30 for two 402\$24 |
|-----------------------|--------------------|---------------------------------------------------|--------------------------------------------------|----------------------------------------------------------------|
|                       |                    |                                                   |                                                  | 403\$18 FIFTH FLOOR 501\$21 \$24 for two 502\$18               |