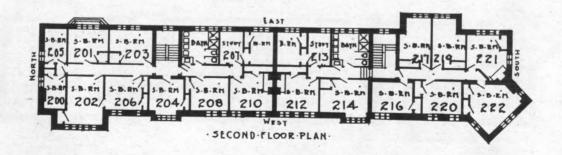

#### SOUTH BAKER HALL

### SOUTH BAKER

| GROUND FLOOR                                                                                                                           | FIRST FLOOR                                                                                                                                                                                                                                        | SECOND FLOOR                                                                                                                                                                                               | THIRD FLOOR                                                                                                                                                                                                                                             |
|----------------------------------------------------------------------------------------------------------------------------------------|----------------------------------------------------------------------------------------------------------------------------------------------------------------------------------------------------------------------------------------------------|------------------------------------------------------------------------------------------------------------------------------------------------------------------------------------------------------------|---------------------------------------------------------------------------------------------------------------------------------------------------------------------------------------------------------------------------------------------------------|
| ROOM RENTAL 7. \$18 8. \$18 10. \$27 17. \$18 19. \$18 20. \$18 22. \$36 for one \$42 for two 20A. \$15 22A. \$30 for one \$36 for two | ROOM RENTAL 100. \$15 105. \$15 101. \$24 102. \$24 103. \$21 106. \$21 106. \$21 107. \$24 108. \$21 110. \$24 112. \$24 113. \$24 114. \$21 116. \$21 117. \$21 118. \$21 119. \$21 120. \$21 120. \$21 120. \$21 122. \$36 for one \$42 for two | ROOM RENTAL 200. \$15 205. \$15 201. \$24 202. \$21 203. \$21 204. \$21 206. \$21 207. \$24 208. \$21 210. \$24 212. \$24 213. \$24 214. \$21 216. \$21 216. \$21 219. \$24 222. \$36 for one \$42 for two | ROOM         RENTAL           302         \$24 for one           \$42 for two           304         \$18           310         \$24 for one           \$42 for two           312         \$24 for one           \$42 for two           316         \$18 |