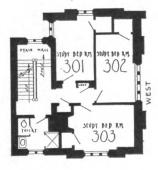

#### BOLDT TOWER

| 403<br>FIFTH I<br>501 | ROOM RENTAL<br>101 | SECOND FLOOR  ROOM RENTAL 201\$24 202\$27 203\$30 | THIRD FLOOR  ROOM RENTAL 301\$24 302\$27 303\$30 | FOURTH FLOOR  ROOM RENTAL 401\$24 for one \$30 for two 402\$24 |
|-----------------------|--------------------|---------------------------------------------------|--------------------------------------------------|----------------------------------------------------------------|
|                       |                    |                                                   |                                                  | 403\$18 FIFTH FLOOR 501\$21 \$24 for two 502\$18               |