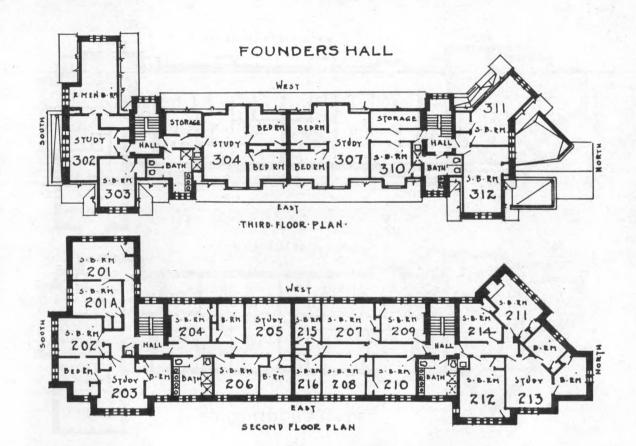

#### FOUNDERS HALL

|    | GROUND FLOOR                                                                                                           | FIRST FLOOR                                                                                                                                                                                                                 | SECOND FLOOR                                                                                                                                                                                                                               | THIRD FLOOR                                                                                                                                                              |
|----|------------------------------------------------------------------------------------------------------------------------|-----------------------------------------------------------------------------------------------------------------------------------------------------------------------------------------------------------------------------|--------------------------------------------------------------------------------------------------------------------------------------------------------------------------------------------------------------------------------------------|--------------------------------------------------------------------------------------------------------------------------------------------------------------------------|
| 19 | ROOM RENTAL 2. \$36 for one \$42 for two 4. \$21 5. \$21 6. \$18 7. \$21 8. \$18 9. \$21 11. \$36 for one \$42 for two | ROOM RENTAL 101 \$24 101A \$18 102 \$21 103 \$30 for one \$48 for two 104 \$21 105 \$30 for one \$48 for two 106 \$21 115 \$15 116 \$15 107 \$21 108 \$21 110 \$21 111 \$21 111 \$21 112 \$21 113 \$30 for one \$48 for two | ROOM RENTAL 201. \$24 201A \$18 202. \$21 203. \$30 for one \$48 for two 204. \$21 205. \$30 for one \$48 for two 206. \$21 216. \$15 215. \$15 207. \$21 208. \$21 209. \$21 210. \$21 211. \$21 212. \$21 213. \$30 for one \$48 for two | ROOM 302. \$30 for one \$36 for two \$36 for two \$36 for two \$303. \$18 \$304. \$24 for one \$42 for two \$24 for one \$42 for two \$310. \$18 \$311. \$18 \$312. \$18 |