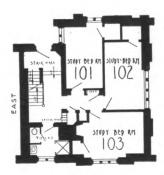

#### BOLDT TOWER

| 403<br>FIFTH I<br>501 | ROOM RENTAL<br>101 | SECOND FLOOR  ROOM RENTAL 201\$24 202\$27 203\$30 | THIRD FLOOR  ROOM RENTAL 301\$24 302\$27 303\$30 | FOURTH FLOOR  ROOM RENTAL 401\$24 for one \$30 for two 402\$24 |
|-----------------------|--------------------|---------------------------------------------------|--------------------------------------------------|----------------------------------------------------------------|
|                       |                    |                                                   |                                                  | 403\$18 FIFTH FLOOR 501\$21 \$24 for two 502\$18               |