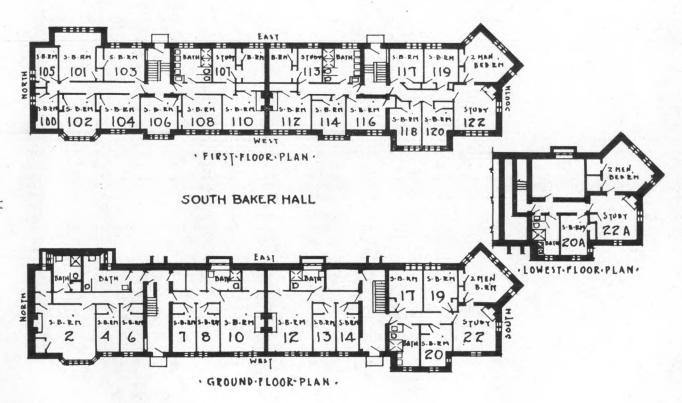

#### SOUTH BAKER HALL

### SOUTH BAKER

| GROUND FLOOR                                                                                                                           | FIRST FLOOR                                                                                                                                                                                                                                        | SECOND FLOOR                                                                                                                                                                                               | THIRD FLOOR                                                                                                                                                                                                                                             |
|----------------------------------------------------------------------------------------------------------------------------------------|----------------------------------------------------------------------------------------------------------------------------------------------------------------------------------------------------------------------------------------------------|------------------------------------------------------------------------------------------------------------------------------------------------------------------------------------------------------------|---------------------------------------------------------------------------------------------------------------------------------------------------------------------------------------------------------------------------------------------------------|
| ROOM RENTAL 7. \$18 8. \$18 10. \$27 17. \$18 19. \$18 20. \$18 22. \$36 for one \$42 for two 20A. \$15 22A. \$30 for one \$36 for two | ROOM RENTAL 100. \$15 105. \$15 101. \$24 102. \$24 103. \$21 106. \$21 106. \$21 107. \$24 108. \$21 110. \$24 112. \$24 113. \$24 114. \$21 116. \$21 117. \$21 118. \$21 119. \$21 120. \$21 120. \$21 120. \$21 122. \$36 for one \$42 for two | ROOM RENTAL 200. \$15 205. \$15 201. \$24 202. \$21 203. \$21 204. \$21 206. \$21 207. \$24 208. \$21 210. \$24 212. \$24 213. \$24 214. \$21 216. \$21 216. \$21 219. \$24 222. \$36 for one \$42 for two | ROOM         RENTAL           302         \$24 for one           \$42 for two           304         \$18           310         \$24 for one           \$42 for two           312         \$24 for one           \$42 for two           316         \$18 |