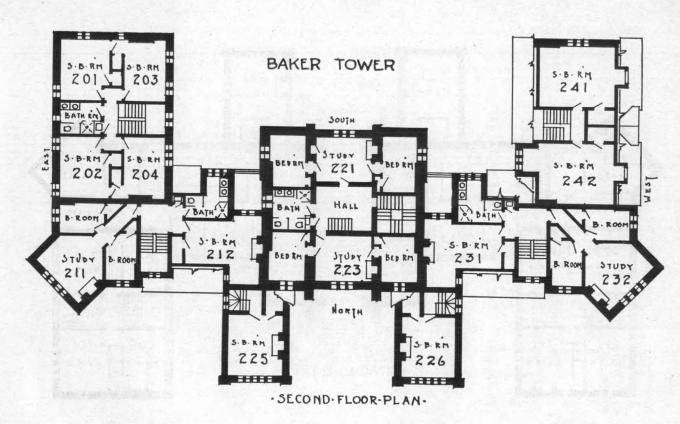

#### LOCATION AND PRICE

This pamphlet contains plans of all the floors of all these halls. Each room is indicated by a number. Immediately after the plans of each buildings is a list of the prices of the several rooms in that building for the six weeks of the Summer Session.

### BAKER TOWER

| GROUND FLOOR   | FIRST FLOOR                                                                                                                                                                                           | SECOND FLOOR                                                                                                                                                                                                                                                                                                  | THIRD FLOOR                                                                                                                                                                                                                                                                        |
|----------------|-------------------------------------------------------------------------------------------------------------------------------------------------------------------------------------------------------|---------------------------------------------------------------------------------------------------------------------------------------------------------------------------------------------------------------------------------------------------------------------------------------------------------------|------------------------------------------------------------------------------------------------------------------------------------------------------------------------------------------------------------------------------------------------------------------------------------|
| ROOM RENTAL  1 | ROOM RENTAL 101 \$21 102 \$21 103 \$21 104 \$21 111 \$30 for one \$48 for two 112 \$21 121 \$18 122 \$18 126 \$24 131 \$21 132 \$30 for one \$48 for two 133 \$21 141 \$21 142 \$21 144 \$21 144 \$21 | ROOM RENTAL 201 \$21 202 \$21 203 \$21 204 \$21 211 \$30 for one \$48 for two 212 \$21 221 \$30 for one \$48 for two 223 \$30 for one \$48 for two 223 \$30 for one \$48 for two 224 \$21 231 \$21 232 \$30 for one \$48 for two 241 \$24 for one \$30 for two 242 \$24 for one \$30 for two 242 \$30 for two | ROOM RENTAL 301 \$24 for one \$30 for two 302 \$24 for one \$30 for two 321 \$18 322 \$21 323 \$18 324 \$36 for one \$42 for two 325 \$21  FOURTH FLOOR 421 \$15 422 \$18 423 \$15 424 \$24 for one \$30 for two 425 \$15  FIFTH FLOOR 521 \$15 522 \$18 523 \$15 524 \$24 for one |
|                |                                                                                                                                                                                                       |                                                                                                                                                                                                                                                                                                               | \$30 for two<br>525\$15                                                                                                                                                                                                                                                            |