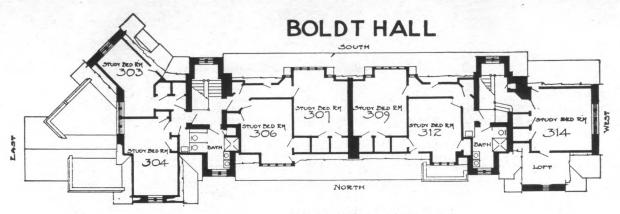

# BOLDT HALL

|    | GROUND FLOOR      | FIRST FLOOR                  | SECOND FLOOR            | THIRD FLOOP         |
|----|-------------------|------------------------------|-------------------------|---------------------|
|    | ROOM RENTAL 1\$21 | ROOM RENTAL<br>101\$24       | ROOM RENTAL 201 \$24    | ROOM RENTAL 303\$21 |
|    | 3\$18             | 102\$30 for one              | 201\$30 for one         | 304\$21             |
|    | 5\$24             | with one bedroom             | with one bedroom        | 306\$21             |
|    | 7\$21             | \$48 for two                 | \$48 for two            | 307                 |
|    | 8\$21             | 103\$18                      | 203\$18                 | 309\$21             |
|    | 9                 | 104\$24 for one \$30 for two | 204\$24 for one         | 312\$21             |
| 20 | 11\$21            | 105\$24                      | \$30 for two<br>205\$24 | 314\$21             |
|    | 12\$21            | 106\$21                      | 206\$21                 |                     |
|    | 13\$24 for one    | 107\$21                      | 207\$21                 |                     |
|    | \$30 for two      | 108\$21                      | 208\$21                 |                     |
|    | 14\$24 for one    | 109\$21                      | 209\$21                 |                     |
|    | \$30 for two      | 110\$24 $111$21$             | 210                     |                     |
|    |                   | 112\$21                      | 212\$21                 |                     |
|    |                   | 113\$24 for one              | 213\$24 for one         |                     |
|    |                   | \$30 for two                 | \$30 for two            |                     |
|    |                   | 114\$24 for one              | 214\$24 for one         |                     |
|    |                   | \$30 for two                 | \$30 for two            |                     |