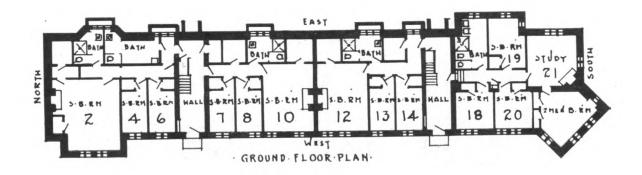

#### LOCATION AND PRICE

This pamphlet contains plans of all the floors of all these halls. Each room is indicated by a number. Immediately after the plans of each buildings is a list of the prices of the several rooms in that building for the six weeks of the Summer Session.

#### NORTH BAKER

| GROUND FLOOR                                       | FIRST FLOOR                                     | SECOND FLOOR                                       | THIRD FLOOR                                |
|----------------------------------------------------|-------------------------------------------------|----------------------------------------------------|--------------------------------------------|
| ROOM RENTAL 2\$30 for one \$48 for two             | ROOM RENTAL<br>100\$15<br>105\$15               | ROOM RENTAL<br>200\$15<br>205\$15                  | ROOM RENTAL 301\$24 for one \$42 for two   |
| 4\$18<br>6\$18<br>7\$18                            | 101\$21<br>102\$24<br>103\$21                   | 201 \$21<br>202 \$24<br>203 \$21                   | 304\$18<br>310\$24 for one<br>\$42 for two |
| $egin{array}{cccccccccccccccccccccccccccccccccccc$ | $104 \dots 																																			$ | $204 \dots \$21$ $206 \dots \$21$ $207 \dots \$24$ | 312\$24 for one<br>\$42 for two<br>314\$18 |
| 13\$18<br>14\$18                                   | $108. \dots $21$ $110. \dots $24$               | 208. \$21<br>210. \$24<br>212. \$24                | 320\$18<br>321\$30 for one<br>\$36 for two |
| 18\$18<br>19\$18<br>20\$18                         | 112\$24<br>113\$24<br>114\$21                   | 213\$24 $214$21$                                   | \$30 IOI tWO                               |
| 21\$36 for one<br>\$42 for two                     | 116\$21<br>117\$21<br>119\$21                   | 216\$21<br>217\$21<br>219\$21                      |                                            |
|                                                    | 120 \$21<br>121 \$21<br>122 \$24                | 220 \$21<br>221 \$21<br>222 \$24                   |                                            |