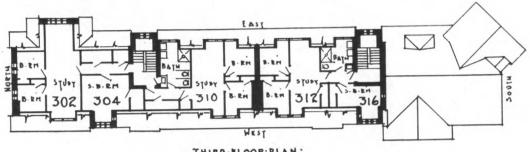

#### SOUTH BAKER HALL

### SOUTH BAKER

| GROUND FLOOR                                                                                                                           | FIRST FLOOR                                                                                                                                                                                                                                        | SECOND FLOOR                                                                                                                                                                                               | THIRD FLOOR                                                                                                                                                                                                                                             |
|----------------------------------------------------------------------------------------------------------------------------------------|----------------------------------------------------------------------------------------------------------------------------------------------------------------------------------------------------------------------------------------------------|------------------------------------------------------------------------------------------------------------------------------------------------------------------------------------------------------------|---------------------------------------------------------------------------------------------------------------------------------------------------------------------------------------------------------------------------------------------------------|
| ROOM RENTAL 7. \$18 8. \$18 10. \$27 17. \$18 19. \$18 20. \$18 22. \$36 for one \$42 for two 20A. \$15 22A. \$30 for one \$36 for two | ROOM RENTAL 100. \$15 105. \$15 101. \$24 102. \$24 103. \$21 106. \$21 106. \$21 107. \$24 108. \$21 110. \$24 112. \$24 113. \$24 114. \$21 116. \$21 117. \$21 118. \$21 119. \$21 120. \$21 120. \$21 120. \$21 122. \$36 for one \$42 for two | ROOM RENTAL 200. \$15 205. \$15 201. \$24 202. \$21 203. \$21 204. \$21 206. \$21 207. \$24 208. \$21 210. \$24 212. \$24 213. \$24 214. \$21 216. \$21 216. \$21 219. \$24 222. \$36 for one \$42 for two | ROOM         RENTAL           302         \$24 for one           \$42 for two           304         \$18           310         \$24 for one           \$42 for two           312         \$24 for one           \$42 for two           316         \$18 |