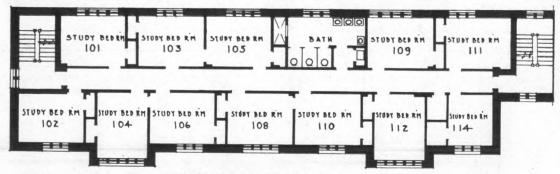

# MENNEN HALL

|    | GROUND FLOOR                                                    | FIRST FLOOR                                                                                                                                                                                                                                                                                                                                             | SECOND FLOOR                                                                                                                                                                                                                                                                                                                                            | THIRD FLOOR                                                   |
|----|-----------------------------------------------------------------|---------------------------------------------------------------------------------------------------------------------------------------------------------------------------------------------------------------------------------------------------------------------------------------------------------------------------------------------------------|---------------------------------------------------------------------------------------------------------------------------------------------------------------------------------------------------------------------------------------------------------------------------------------------------------------------------------------------------------|---------------------------------------------------------------|
| 36 | ROOM RENTAL 2 \$18 4 \$18 6 \$18 8 \$18 10 \$18 12 \$18 14 \$18 | ROOM         RENTAL           101         \$21           102         \$21           103         \$21           104         \$21           105         \$21           106         \$21           108         \$21           109         \$21           110         \$21           111         \$21           112         \$21           114         \$18 | ROOM         RENTAL           201         \$21           202         \$21           203         \$21           204         \$21           205         \$21           206         \$21           208         \$21           209         \$21           210         \$21           211         \$21           212         \$21           214         \$18 | ROOM RENTAL 301. \$15 303. \$15 305. \$15 309. \$15 311. \$15 |