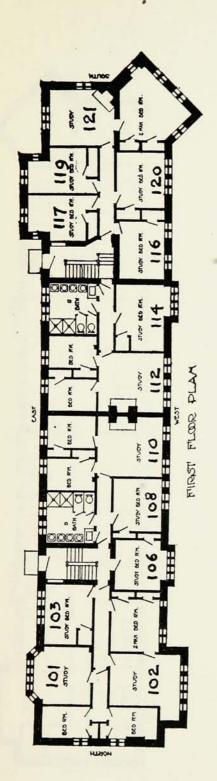

NORTH BAKER HALL

NORTH BAKER HALL

# NORTH BAKER HALL

| THIRD FLOOR  | ROOM RENTAL 301\$21 for one with one bedroom | 24 for two 30412 31021 for one with one bedroom 24 for two | 312 21 for one with one bedroom 24 for two 314 12          | 320 12<br>321 21 for one<br>24 for two                                        |                              |
|--------------|----------------------------------------------|------------------------------------------------------------|------------------------------------------------------------|-------------------------------------------------------------------------------|------------------------------|
| SECOND FLOOR | ROOM RENTAL 201\$36 for one with one bedroom | 42 for two 20236 for one 42 for two 20321 20421            | 208 21<br>210 36 for one<br>with one bedroom<br>42 for two | 212 36 for one with one bedroom 42 for two 214 21 216 21 217 21 219 21 220 21 | 221 36 for one 42 for two    |
| FIRST FLOOR  | ROOM RENTAL 101\$36 for one with one bedroom | 42 for two 10236 for one 42 for two 10321 10621            | 108 21<br>110 36 for one<br>with one bedroom<br>42 for two | 112 36 for one with one bedroom 42 for two 114 21 116 21 117 21 119 21 120 21 | 121 36 for one<br>42 for two |
| GROUND FLOOR | ROOM RENTAL 2\$39 for one with one bedroom   | 48 for two 10                                              |                                                            | 20. 21<br>21. 36 for one<br>42 for two                                        |                              |