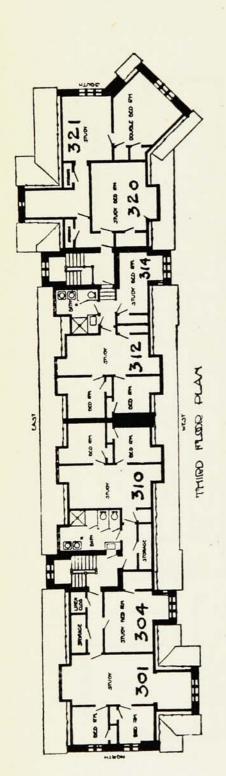

# NORTH BAKER HALL

| THIRD FLOOR  | ROOM RENTAL 301\$21 for one with one bedroom | 24 for two 30412 31021 for one with one bedroom 24 for two | 312 21 for one with one bedroom 24 for two 314 12          | 320 12<br>321 21 for one<br>24 for two                                        |                              |
|--------------|----------------------------------------------|------------------------------------------------------------|------------------------------------------------------------|-------------------------------------------------------------------------------|------------------------------|
| SECOND FLOOR | ROOM RENTAL 201\$36 for one with one bedroom | 42 for two 20236 for one 42 for two 20321 20421            | 208 21<br>210 36 for one<br>with one bedroom<br>42 for two | 212 36 for one with one bedroom 42 for two 214 21 216 21 217 21 219 21 220 21 | 221 36 for one 42 for two    |
| FIRST FLOOR  | ROOM RENTAL 101\$36 for one with one bedroom | 42 for two 10236 for one 42 for two 10321 10621            | 108 21<br>110 36 for one<br>with one bedroom<br>42 for two | 112 36 for one with one bedroom 42 for two 114 21 116 21 117 21 119 21 120 21 | 121 36 for one<br>42 for two |
| GROUND FLOOR | ROOM RENTAL 2\$39 for one with one bedroom   | 48 for two 10                                              |                                                            | 20. 21<br>21. 36 for one<br>42 for two                                        |                              |