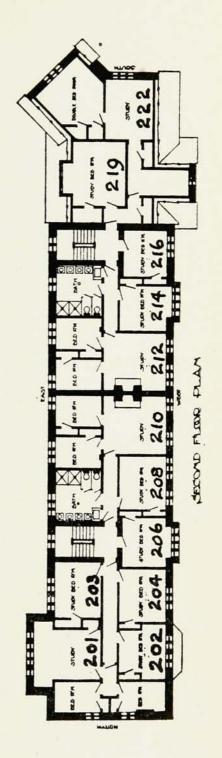

### LOCATION AND PRICE

This pamphlet contains plans of all the floors of all these halls. Each room is indicated by a number. Immediately after the plans of each building is a list of the prices of the several rooms in that building for the six weeks of the Summer Session.

# NORTH BAKER HALL

| THIRD FLOOR  | ROOM RENTAL 301\$21 for one with one bedroom | 24 for two 30412 31021 for one with one bedroom 24 for two | 312 21 for one with one bedroom 24 for two 314 12          | 320 12<br>321 21 for one<br>24 for two                                        |                              |
|--------------|----------------------------------------------|------------------------------------------------------------|------------------------------------------------------------|-------------------------------------------------------------------------------|------------------------------|
| SECOND FLOOR | ROOM RENTAL 201\$36 for one with one bedroom | 42 for two 20236 for one 42 for two 20321 20421            | 208 21<br>210 36 for one<br>with one bedroom<br>42 for two | 212 36 for one with one bedroom 42 for two 214 21 216 21 217 21 219 21 220 21 | 221 36 for one 42 for two    |
| FIRST FLOOR  | ROOM RENTAL 101\$36 for one with one bedroom | 42 for two 10236 for one 42 for two 10321 10621            | 108 21<br>110 36 for one<br>with one bedroom<br>42 for two | 112 36 for one with one bedroom 42 for two 114 21 116 21 117 21 119 21 120 21 | 121 36 for one<br>42 for two |
| GROUND FLOOR | ROOM RENTAL 2\$39 for one with one bedroom   | 48 for two 10                                              |                                                            | 20. 21<br>21. 36 for one<br>42 for two                                        |                              |