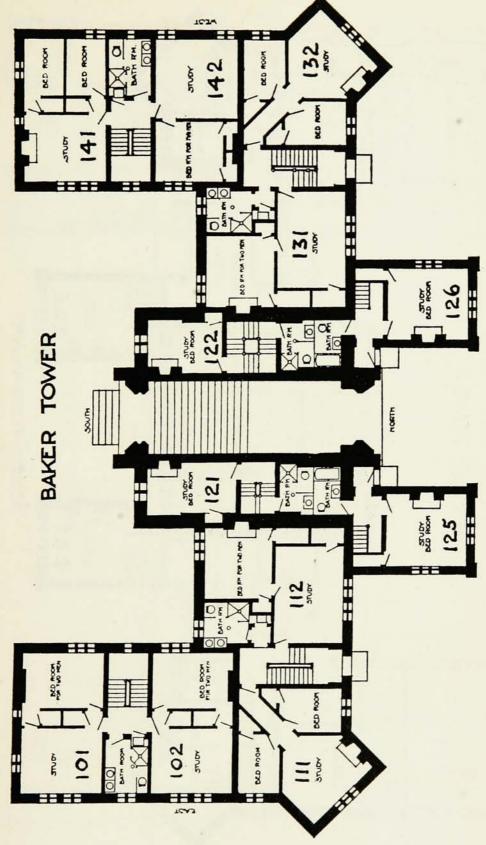

### LOCATION AND PRICE

This pamphlet contains plans of all the floors of all these halls. Each room is indicated by a number. Immediately after the plans of each building is a list of the prices of the several rooms in that building for the six weeks of the Summer Session.

## BAKER TOWER

| THIRD FLOOR    | ROOM RENTAL 301\$24 for one 30 for two | 302 24 for one 30 for two   | 321 18<br>399 36 for one | with one bedroom             | 323 18           | 324 36 for one with one bedroom | 42 for two     | FOURTH FLOOR     | 421 12           | 422 21 for one | with one bedroom | 423 101 two | 424. 21 for one | with one bedroom | 24 10r two | FIFTH FLOOR    | 521 12           | 522 21 for one | with one bedroom | 523 12     | 524. 21 for one | with one bedroom<br>24 for two |
|----------------|----------------------------------------|-----------------------------|--------------------------|------------------------------|------------------|---------------------------------|----------------|------------------|------------------|----------------|------------------|-------------|-----------------|------------------|------------|----------------|------------------|----------------|------------------|------------|-----------------|--------------------------------|
| SECOND FLOOR   | ROOM RENTAL 201\$36 for one            | with one bedroom 42 for two | 202 36 for one           | 42 10r two<br>211 36 for one | with one bedroom | 42 10r two<br>212 21            | 221 36 for one | with one bedroom | 42 for two       | 223 36 for one | with one bedroom | 42 for two  | 225 24          | 226 24           | 231 21     | 232 36 for one | with one bedroom | 42 for two     | 241 24 for one   |            | 242 24 for one  | 30 for two                     |
| FIRST FLOOR    | ROOM RENTAL 101\$36 for one            | 42 for two 102 36 for one   | 42 for two               | with one bedroom             | 42 for two       | 112 30 for one 42 for two       | 121 18         | 122 18           | 125 24           | 126 24         | 131 36 for one   | 42 for two  | 132 36 for one  | with one bedroom | 42 for two | 141 36 for one | with one bedroom | 42 for two     | 142 36 for one   | 42 for two |                 |                                |
| ENTRANCE FLOOR | ROOM RENTAL 1\$36 for one              | 42 for two 2 36 for one     | 42 for two               | 12                           | 22 18            | 32 36 for one                   | 42 for two     | 41 36 for one    | with one bedroom | 42 for two     | 42 36 for one    | 42 for two  |                 |                  |            |                |                  |                |                  |            |                 |                                |