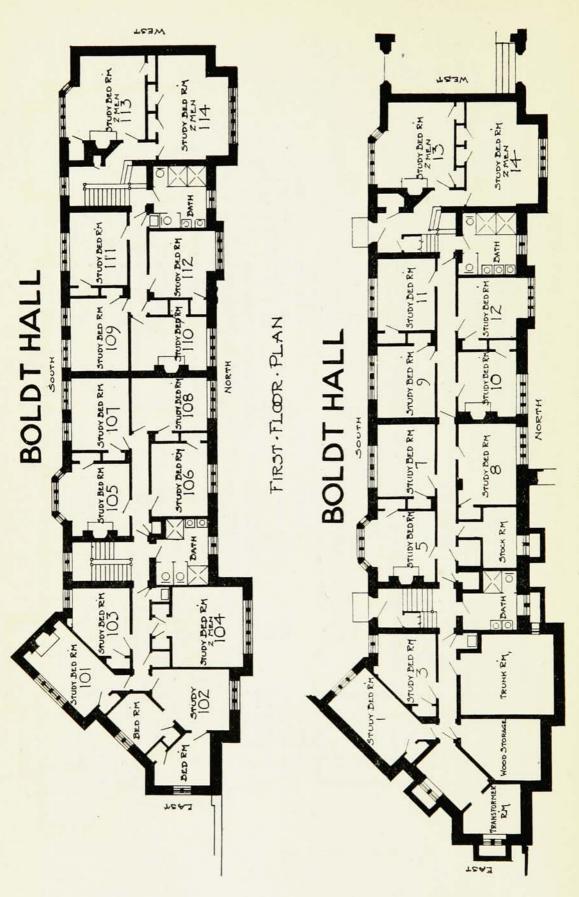

### BOLDT HALL

| ROOM         RENTAL         ROOM         RENTAL         HOOM           101         \$24         201         \$24         303           102         36 for one         202         36 for one         304           102         36 for one         202         36 for one         306           103         18         203         18         309           104         24 for one         204         24 for one         314           105         24         206         24         314           106         21         206         21         309           107         21         206         21         20           108         21         208         21         20           109         21         209         21         24           109         21         209         21         24           111         21         212         24         24           111         21         212         24         24           111         24 for one         214 for one         30 for two         30 for two           114         24 for one         30 for two         30 for two <th>GROUND FLOOR</th> <th>TRS</th> <th>CON</th> <th>HIRI</th>                                                                                                                                                                                                                                                                                                                                                                                                                                                                                                                                                                                                                                                                        | GROUND FLOOR | TRS              | CON              | HIRI    |
|-------------------------------------------------------------------------------------------------------------------------------------------------------------------------------------------------------------------------------------------------------------------------------------------------------------------------------------------------------------------------------------------------------------------------------------------------------------------------------------------------------------------------------------------------------------------------------------------------------------------------------------------------------------------------------------------------------------------------------------------------------------------------------------------------------------------------------------------------------------------------------------------------------------------------------------------------------------------------------------------------------------------------------------------------------------------------------------------------------------------------------------------------------------------------------------------------------------------------------------------------------------------------------------------------------------------------------------------------------------------------------------------------------------------------------------------------------------------------------------------------------------------------------------------------------------------------------------------------------------------------------------------------------------------------------------------------------------------------------------------------------------------------------------------------------------------------------|--------------|------------------|------------------|---------|
| 102     36 for one     302       42 for two     42 for two     306       103     18     307       104     24 for one     203     24       105     24     205     24       106     21     206     21       107     21     206     21       108     21     206     21       109     21     208     21       110     24     210     24       109     21     209     21       110     24     210     24       111     21     210     24       111     21     212     24       111     24     210     24       111     24     210     24       111     24     212     24       111     24     212     24       113     24 for one     30 for two     30 for two       114     24 for one     30 for two     30 for two                                                                                                                                                                                                                                                                                                                                                                                                                                                                                                                                                                                                                                                                                                                                                                                                                                                                                                                                                                                                                                                                                                             |              | ROOM RENTAL      | ROOM RENTAL      | 303 #18 |
| with one bedroom         with one bedroom         306           103         42 for two         307           103         18         307           104         24 for one         203         18         309           104         24 for one         204         24 for one         314           105         24         205         24         314           106         21         206         21         207           107         21         206         21         207           108         21         208         21         24           110         24         210         24         21           111         21         21         21         24           111         21         21         21         21           112         21         21         21         21           113         24 for one         30 for two         30 for two         30 for two                                                                                                                                                                                                                                                                                                                                                                                                                                                                                                                                                                                                                                                                                                                                                                                                                                                                                                                                                     |              | 102 36 for one   | 202 36 for one   | 30418   |
| 103.       42 for two       42 for two         104.       24 for one       203.       18         104.       24 for one       30 for two       30 for two         105.       24       206.       24         106.       21       206.       21         107.       21       206.       21         108.       21       209.       21         109.       21       209.       24         110.       24       210.       24         111.       21       212.       24         111.       21       212.       21         113.       24 for one       30 for two       30 for two         114.       24 for one       30 for two       30 for two                                                                                                                                                                                                                                                                                                                                                                                                                                                                                                                                                                                                                                                                                                                                                                                                                                                                                                                                                                                                                                                                                                                                                                                      |              | with one bedroom | with one bedroom | 30618   |
| 103                                                                                                                                                                                                                                                                                                                                                                                                                                                                                                                                                                                                                                                                                                                                                                                                                                                                                                                                                                                                                                                                                                                                                                                                                                                                                                                                                                                                                                                                                                                                                                                                                                                                                                                                                                                                                           |              | 42 for two       | 42 for two       | 307 18  |
| 104     24 for one     204     24 for one       30 for two     30 for two     30 for two       105     24     205     24       106     21     206     21       107     21     207     21       108     21     208     21       109     24     210     24       110     24     210     24       111     21     212     21       113     24 for one     30 for two     30 for two       114     24 for one     30 for two     30 for two                                                                                                                                                                                                                                                                                                                                                                                                                                                                                                                                                                                                                                                                                                                                                                                                                                                                                                                                                                                                                                                                                                                                                                                                                                                                                                                                                                                        |              |                  | 203 18           | 309 18  |
| 30 for two       30 for two         105       24       205       24         106       21       206       21         107       21       206       21         108       21       208       21         109       24       210       24         110       24       210       24         111       21       21       21         112       21       21       21         113       24 for one       30 for two       30 for two         114       24 for one       30 for two       30 for two                                                                                                                                                                                                                                                                                                                                                                                                                                                                                                                                                                                                                                                                                                                                                                                                                                                                                                                                                                                                                                                                                                                                                                                                                                                                                                                                       |              |                  |                  | 312 18  |
| 105.     24     205.       106.     21     206.       107.     21     207.       108.     21     208.       109.     24     210.       111.     21     211.       112.     24 for one     213.       113.     24 for one     213.       30 for two     24 for one     214.                                                                                                                                                                                                                                                                                                                                                                                                                                                                                                                                                                                                                                                                                                                                                                                                                                                                                                                                                                                                                                                                                                                                                                                                                                                                                                                                                                                                                                                                                                                                                    | ,            | 30 for two       |                  | 314 18  |
| 106.     21     206.       107.     21     207.       108.     21     208.       109.     21     209.       110.     24     210.       111.     21     211.       113.     24 for one 313.       30 for two 30 |              |                  |                  |         |
| 107.     21     207.       108.     21     208.       109.     21     209.       110.     24     210.       111.     21     211.       112.     21     212.       113.     24 for one     213.       30 for two     24 for one     214.                                                                                                                                                                                                                                                                                                                                                                                                                                                                                                                                                                                                                                                                                                                                                                                                                                                                                                                                                                                                                                                                                                                                                                                                                                                                                                                                                                                                                                                                                                                                                                                       |              | :                | 20621            |         |
| 108.     21     208.       109.     21     209.       110.     24     210.       111.     21     211.       113.     24 for one     213.       30 for two     30 for two     214.                                                                                                                                                                                                                                                                                                                                                                                                                                                                                                                                                                                                                                                                                                                                                                                                                                                                                                                                                                                                                                                                                                                                                                                                                                                                                                                                                                                                                                                                                                                                                                                                                                             | 24 for one   |                  |                  |         |
| 109.     21     209.       110.     24     210.       111.     21     211.       112.     21     212.       113.     24 for one     213.       30 for two     214.       30 for two     214.                                                                                                                                                                                                                                                                                                                                                                                                                                                                                                                                                                                                                                                                                                                                                                                                                                                                                                                                                                                                                                                                                                                                                                                                                                                                                                                                                                                                                                                                                                                                                                                                                                  | 30 for two   | :                |                  |         |
| 110.     24     210.       111.     21     211.       112.     21     212.       113.     24 for one     213.       30 for two     24 for one     214.       30 for two     30 for two                                                                                                                                                                                                                                                                                                                                                                                                                                                                                                                                                                                                                                                                                                                                                                                                                                                                                                                                                                                                                                                                                                                                                                                                                                                                                                                                                                                                                                                                                                                                                                                                                                        | 24 for one   |                  |                  |         |
| 21 211                                                                                                                                                                                                                                                                                                                                                                                                                                                                                                                                                                                                                                                                                                                                                                                                                                                                                                                                                                                                                                                                                                                                                                                                                                                                                                                                                                                                                                                                                                                                                                                                                                                                                                                                                                                                                        | 30 for two   |                  |                  |         |
| 24 for one 213. 30 for two 24 for one 30 for two 30 for two                                                                                                                                                                                                                                                                                                                                                                                                                                                                                                                                                                                                                                                                                                                                                                                                                                                                                                                                                                                                                                                                                                                                                                                                                                                                                                                                                                                                                                                                                                                                                                                                                                                                                                                                                                   |              |                  |                  |         |
| 30 for two 214                                                                                                                                                                                                                                                                                                                                                                                                                                                                                                                                                                                                                                                                                                                                                                                                                                                                                                                                                                                                                                                                                                                                                                                                                                                                                                                                                                                                                                                                                                                                                                                                                                                                                                                                                                                                                |              |                  | 10.000.000       |         |
| 30 for two 24 for one 30 for two                                                                                                                                                                                                                                                                                                                                                                                                                                                                                                                                                                                                                                                                                                                                                                                                                                                                                                                                                                                                                                                                                                                                                                                                                                                                                                                                                                                                                                                                                                                                                                                                                                                                                                                                                                                              |              |                  |                  |         |
| 24 for one 214 30 for two                                                                                                                                                                                                                                                                                                                                                                                                                                                                                                                                                                                                                                                                                                                                                                                                                                                                                                                                                                                                                                                                                                                                                                                                                                                                                                                                                                                                                                                                                                                                                                                                                                                                                                                                                                                                     |              | 30 for two       | 30 for two       |         |
|                                                                                                                                                                                                                                                                                                                                                                                                                                                                                                                                                                                                                                                                                                                                                                                                                                                                                                                                                                                                                                                                                                                                                                                                                                                                                                                                                                                                                                                                                                                                                                                                                                                                                                                                                                                                                               |              | :                |                  |         |
|                                                                                                                                                                                                                                                                                                                                                                                                                                                                                                                                                                                                                                                                                                                                                                                                                                                                                                                                                                                                                                                                                                                                                                                                                                                                                                                                                                                                                                                                                                                                                                                                                                                                                                                                                                                                                               |              | 30 for two       | 30 for two       |         |