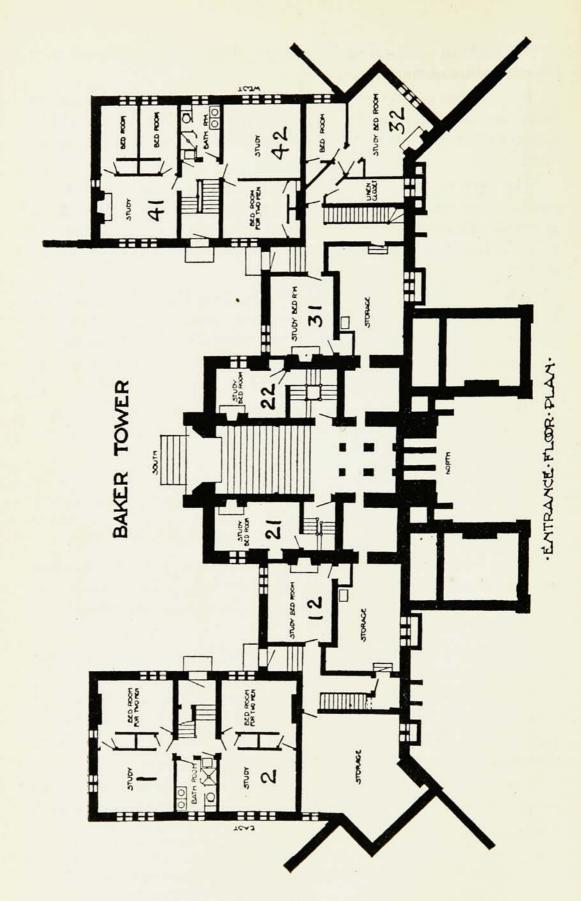

### LOCATION AND PRICE

This pamphlet contains plans of all the floors of all these halls. Each room is indicated by a number. Immediately after the plans of each building is a list of the prices of the several rooms in that building for the six weeks of the Summer Session.

## BAKER TOWER

| THIRD FLOOR    | ROOM RENTAL 301\$24 for one 30 for two | 302 24 for one 30 for two   | 321 18<br>399 36 for one | with one bedroom             | 323 18           | 324 36 for one with one bedroom | 42 for two     | FOURTH FLOOR     | 421 12           | 422 21 for one | with one bedroom | 423 101 two | 424. 21 for one | with one bedroom | 24 10r two | FIFTH FLOOR    | 521 12           | 522 21 for one | with one bedroom | 523 12     | 524. 21 for one | with one bedroom<br>24 for two |
|----------------|----------------------------------------|-----------------------------|--------------------------|------------------------------|------------------|---------------------------------|----------------|------------------|------------------|----------------|------------------|-------------|-----------------|------------------|------------|----------------|------------------|----------------|------------------|------------|-----------------|--------------------------------|
| SECOND FLOOR   | ROOM RENTAL 201\$36 for one            | with one bedroom 42 for two | 202 36 for one           | 42 10r two<br>211 36 for one | with one bedroom | 42 10r two<br>212 21            | 221 36 for one | with one bedroom | 42 for two       | 223 36 for one | with one bedroom | 42 for two  | 225 24          | 226 24           | 231 21     | 232 36 for one | with one bedroom | 42 for two     | 241 24 for one   |            | 242 24 for one  | 30 for two                     |
| FIRST FLOOR    | ROOM RENTAL 101\$36 for one            | 42 for two 102 36 for one   | 42 for two               | with one bedroom             | 42 for two       | 112 30 for one 42 for two       | 121 18         | 122 18           | 125 24           | 126 24         | 131 36 for one   | 42 for two  | 132 36 for one  | with one bedroom | 42 for two | 141 36 for one | with one bedroom | 42 for two     | 142 36 for one   | 42 for two |                 |                                |
| ENTRANCE FLOOR | ROOM RENTAL 1\$36 for one              | 42 for two 2 36 for one     | 42 for two               | 12                           | 22 18            | 32 36 for one                   | 42 for two     | 41 36 for one    | with one bedroom | 42 for two     | 42 36 for one    | 42 for two  |                 |                  |            |                |                  |                |                  |            |                 |                                |