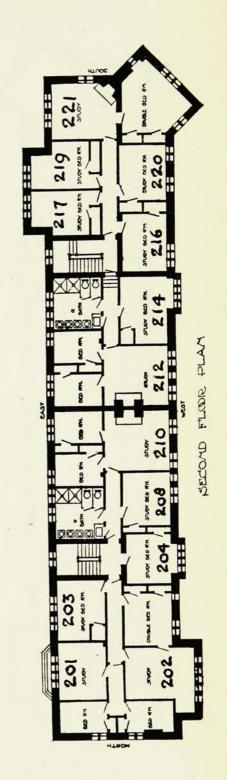

# NORTH BAKER HALL

| THIRD FLOOR  | ROOM RENTAL 301\$21 for one with one bedroom | 24 for two 30412 31021 for one with one bedroom 24 for two | 312 21 for one with one bedroom 24 for two 314 12          | 320 12<br>321 21 for one<br>24 for two                                        |                              |
|--------------|----------------------------------------------|------------------------------------------------------------|------------------------------------------------------------|-------------------------------------------------------------------------------|------------------------------|
| SECOND FLOOR | ROOM RENTAL 201\$36 for one with one bedroom | 42 for two 20236 for one 42 for two 20321 20421            | 208 21<br>210 36 for one<br>with one bedroom<br>42 for two | 212 36 for one with one bedroom 42 for two 214 21 216 21 217 21 219 21 220 21 | 221 36 for one 42 for two    |
| FIRST FLOOR  | ROOM RENTAL 101\$36 for one with one bedroom | 42 for two 10236 for one 42 for two 10321 10621            | 108 21<br>110 36 for one<br>with one bedroom<br>42 for two | 112 36 for one with one bedroom 42 for two 114 21 116 21 117 21 119 21 120 21 | 121 36 for one<br>42 for two |
| GROUND FLOOR | ROOM RENTAL 2\$39 for one with one bedroom   | 48 for two 10                                              |                                                            | 20. 21<br>21. 36 for one<br>42 for two                                        |                              |