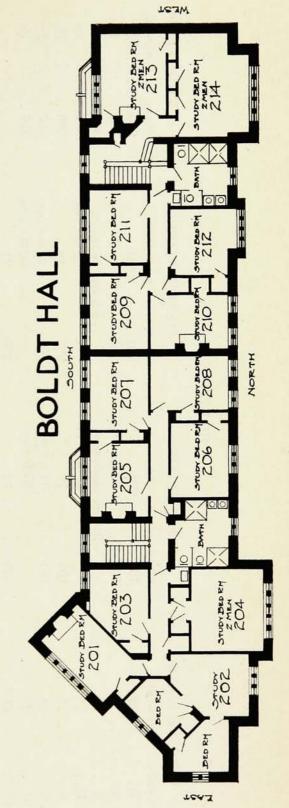

### BOLDT HALL

| ROOM         RENTAL         ROOM         RENTAL         HOOM           101         \$24         201         \$24         303           102         36 for one         202         36 for one         304           102         36 for one         202         36 for one         306           103         18         203         18         309           104         24 for one         204         24 for one         314           105         24         206         24         314           106         21         206         21         309           107         21         206         21         20           108         21         208         21         20           109         21         209         21         24           109         21         209         21         24           111         21         212         24         24           111         21         212         24         24           111         24 for one         214 for one         30 for two         30 for two           114         24 for one         30 for two         30 for two <th>GROUND FLOOR</th> <th>TRS</th> <th>CON</th> <th>HIRI</th>                                                                                                                                                                                                                                                                                                                                                                                                                                                                                                                                                                                                                                                                        | GROUND FLOOR | TRS              | CON              | HIRI    |
|-------------------------------------------------------------------------------------------------------------------------------------------------------------------------------------------------------------------------------------------------------------------------------------------------------------------------------------------------------------------------------------------------------------------------------------------------------------------------------------------------------------------------------------------------------------------------------------------------------------------------------------------------------------------------------------------------------------------------------------------------------------------------------------------------------------------------------------------------------------------------------------------------------------------------------------------------------------------------------------------------------------------------------------------------------------------------------------------------------------------------------------------------------------------------------------------------------------------------------------------------------------------------------------------------------------------------------------------------------------------------------------------------------------------------------------------------------------------------------------------------------------------------------------------------------------------------------------------------------------------------------------------------------------------------------------------------------------------------------------------------------------------------------------------------------------------------------|--------------|------------------|------------------|---------|
| 102     36 for one     302       42 for two     42 for two     306       103     18     307       104     24 for one     203     24       105     24     205     24       106     21     206     21       107     21     206     21       108     21     206     21       109     21     208     21       110     24     210     24       109     21     209     21       110     24     210     24       111     21     210     24       111     21     212     24       111     24     210     24       111     24     210     24       111     24     212     24       111     24     212     24       113     24 for one     30 for two     30 for two       114     24 for one     30 for two     30 for two                                                                                                                                                                                                                                                                                                                                                                                                                                                                                                                                                                                                                                                                                                                                                                                                                                                                                                                                                                                                                                                                                                             |              | ROOM RENTAL      | ROOM RENTAL      | 303 #18 |
| with one bedroom         with one bedroom         306           103         42 for two         307           103         18         307           104         24 for one         203         18         309           104         24 for one         204         24 for one         314           105         24         205         24         314           106         21         206         21         207           107         21         206         21         207           108         21         208         21         24           110         24         210         24         21           111         21         21         21         24           111         21         21         21         21           112         21         21         21         21           113         24 for one         30 for two         30 for two         30 for two                                                                                                                                                                                                                                                                                                                                                                                                                                                                                                                                                                                                                                                                                                                                                                                                                                                                                                                                                     |              | 102 36 for one   | 202 36 for one   | 30418   |
| 103.       42 for two       42 for two         104.       24 for one       203.       18         104.       24 for one       30 for two       30 for two         105.       24       206.       24         106.       21       206.       21         107.       21       206.       21         108.       21       209.       21         109.       21       209.       24         110.       24       210.       24         111.       21       212.       24         111.       21       212.       21         113.       24 for one       30 for two       30 for two         114.       24 for one       30 for two       30 for two                                                                                                                                                                                                                                                                                                                                                                                                                                                                                                                                                                                                                                                                                                                                                                                                                                                                                                                                                                                                                                                                                                                                                                                      |              | with one bedroom | with one bedroom | 30618   |
| 103                                                                                                                                                                                                                                                                                                                                                                                                                                                                                                                                                                                                                                                                                                                                                                                                                                                                                                                                                                                                                                                                                                                                                                                                                                                                                                                                                                                                                                                                                                                                                                                                                                                                                                                                                                                                                           |              | 42 for two       | 42 for two       | 307 18  |
| 104     24 for one     204     24 for one       30 for two     30 for two     30 for two       105     24     205     24       106     21     206     21       107     21     207     21       108     21     208     21       109     24     210     24       110     24     210     24       111     21     212     21       113     24 for one     30 for two     30 for two       114     24 for one     30 for two     30 for two                                                                                                                                                                                                                                                                                                                                                                                                                                                                                                                                                                                                                                                                                                                                                                                                                                                                                                                                                                                                                                                                                                                                                                                                                                                                                                                                                                                        |              |                  | 203 18           | 309 18  |
| 30 for two       30 for two         105       24       205       24         106       21       206       21         107       21       206       21         108       21       208       21         109       24       210       24         110       24       210       24         111       21       21       21         112       21       21       21         113       24 for one       30 for two       30 for two         114       24 for one       30 for two       30 for two                                                                                                                                                                                                                                                                                                                                                                                                                                                                                                                                                                                                                                                                                                                                                                                                                                                                                                                                                                                                                                                                                                                                                                                                                                                                                                                                       |              |                  |                  | 312 18  |
| 105.     24     205.       106.     21     206.       107.     21     207.       108.     21     208.       109.     24     210.       111.     21     211.       112.     24 for one     213.       113.     24 for one     213.       30 for two     24 for one     214.                                                                                                                                                                                                                                                                                                                                                                                                                                                                                                                                                                                                                                                                                                                                                                                                                                                                                                                                                                                                                                                                                                                                                                                                                                                                                                                                                                                                                                                                                                                                                    | ,            | 30 for two       |                  | 314 18  |
| 106.     21     206.       107.     21     207.       108.     21     208.       109.     21     209.       110.     24     210.       111.     21     211.       113.     24 for one 313.       30 for two 30 |              |                  |                  |         |
| 107.     21     207.       108.     21     208.       109.     21     209.       110.     24     210.       111.     21     211.       112.     21     212.       113.     24 for one     213.       30 for two     24 for one     214.                                                                                                                                                                                                                                                                                                                                                                                                                                                                                                                                                                                                                                                                                                                                                                                                                                                                                                                                                                                                                                                                                                                                                                                                                                                                                                                                                                                                                                                                                                                                                                                       |              | :                | 20621            |         |
| 108.     21     208.       109.     21     209.       110.     24     210.       111.     21     211.       113.     24 for one     213.       30 for two     30 for two     214.                                                                                                                                                                                                                                                                                                                                                                                                                                                                                                                                                                                                                                                                                                                                                                                                                                                                                                                                                                                                                                                                                                                                                                                                                                                                                                                                                                                                                                                                                                                                                                                                                                             | 24 for one   |                  |                  |         |
| 109.     21     209.       110.     24     210.       111.     21     211.       112.     21     212.       113.     24 for one     213.       30 for two     214.       30 for two     214.                                                                                                                                                                                                                                                                                                                                                                                                                                                                                                                                                                                                                                                                                                                                                                                                                                                                                                                                                                                                                                                                                                                                                                                                                                                                                                                                                                                                                                                                                                                                                                                                                                  | 30 for two   | :                |                  |         |
| 110.     24     210.       111.     21     211.       112.     21     212.       113.     24 for one     213.       30 for two     24 for one     214.       30 for two     30 for two                                                                                                                                                                                                                                                                                                                                                                                                                                                                                                                                                                                                                                                                                                                                                                                                                                                                                                                                                                                                                                                                                                                                                                                                                                                                                                                                                                                                                                                                                                                                                                                                                                        | 24 for one   |                  |                  |         |
| 21 211                                                                                                                                                                                                                                                                                                                                                                                                                                                                                                                                                                                                                                                                                                                                                                                                                                                                                                                                                                                                                                                                                                                                                                                                                                                                                                                                                                                                                                                                                                                                                                                                                                                                                                                                                                                                                        | 30 for two   |                  |                  |         |
| 24 for one 213. 30 for two 24 for one 30 for two 30 for two                                                                                                                                                                                                                                                                                                                                                                                                                                                                                                                                                                                                                                                                                                                                                                                                                                                                                                                                                                                                                                                                                                                                                                                                                                                                                                                                                                                                                                                                                                                                                                                                                                                                                                                                                                   |              |                  |                  |         |
| 30 for two 214                                                                                                                                                                                                                                                                                                                                                                                                                                                                                                                                                                                                                                                                                                                                                                                                                                                                                                                                                                                                                                                                                                                                                                                                                                                                                                                                                                                                                                                                                                                                                                                                                                                                                                                                                                                                                |              |                  | 10.000.000       |         |
| 30 for two 24 for one 30 for two                                                                                                                                                                                                                                                                                                                                                                                                                                                                                                                                                                                                                                                                                                                                                                                                                                                                                                                                                                                                                                                                                                                                                                                                                                                                                                                                                                                                                                                                                                                                                                                                                                                                                                                                                                                              |              |                  |                  |         |
| 24 for one 214 30 for two                                                                                                                                                                                                                                                                                                                                                                                                                                                                                                                                                                                                                                                                                                                                                                                                                                                                                                                                                                                                                                                                                                                                                                                                                                                                                                                                                                                                                                                                                                                                                                                                                                                                                                                                                                                                     |              | 30 for two       | 30 for two       |         |
|                                                                                                                                                                                                                                                                                                                                                                                                                                                                                                                                                                                                                                                                                                                                                                                                                                                                                                                                                                                                                                                                                                                                                                                                                                                                                                                                                                                                                                                                                                                                                                                                                                                                                                                                                                                                                               |              | :                |                  |         |
|                                                                                                                                                                                                                                                                                                                                                                                                                                                                                                                                                                                                                                                                                                                                                                                                                                                                                                                                                                                                                                                                                                                                                                                                                                                                                                                                                                                                                                                                                                                                                                                                                                                                                                                                                                                                                               |              | 30 for two       | 30 for two       |         |