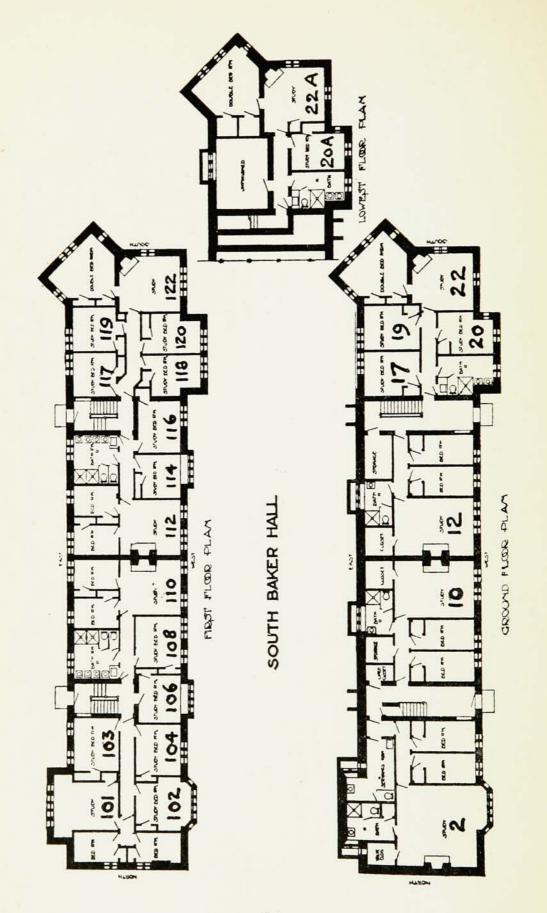

### LOCATION AND PRICE

This pamphlet contains plans of all the floors of all these halls. Each room is indicated by a number. Immediately after the plans of each building is a list of the prices of the several rooms in that building for the six weeks of the Summer Session.

SOUTH BAKER HALL

# SOUTH BAKER HALL

| THIRD FLOOR  | ROOM TRENTAL 302 \$21 for one | with one bedroom   | 24 for two | 30412        | 310 21 for one   | with one bedroom | 24 for two    | 312 21 for one   | with one bedroom | 24 for two       | 316 12           |                |                  | e.         |        |               |            |            |        |                |            |
|--------------|-------------------------------|--------------------|------------|--------------|------------------|------------------|---------------|------------------|------------------|------------------|------------------|----------------|------------------|------------|--------|---------------|------------|------------|--------|----------------|------------|
| SECOND FLOOR | ROOM RENTAL                   | with one bedroom . | 42 for two | 20221        | 203 21           | 204 21           | 206 21        | 208 21           | 210 36 for one   | with one bedroom | 42 for two       | 212 36 for one | with one bedroom | 42 for two | 214 21 | 216 21        | 219 21     | 42 for two |        |                |            |
| FIRST FLOOR  | ROOM RENTAL                   | with one bedroom   | 42 for two | 102 21       | 103 21           | 104 21           | 106 21        | 108 21           | 110 36 for one   | with one bedroom | 42 for two       | 112 36 for one | with one bedroom | 42 for two | 114 21 |               | 117 21     | 119 21     | 120 21 | 122 36 for one | 42 for two |
| GROUND FLOOR | ROOM RENTAL                   |                    | 42 for two | 2 39 for one | with one bedroom | 48 for two       | 10 39 for one | with one bedroom | 48 for two       | 12 39 for one    | with one bedroom | 48 for two     | 17 21            | 19 21      | 20 21  | 22 36 for one | 42 for two |            |        |                |            |