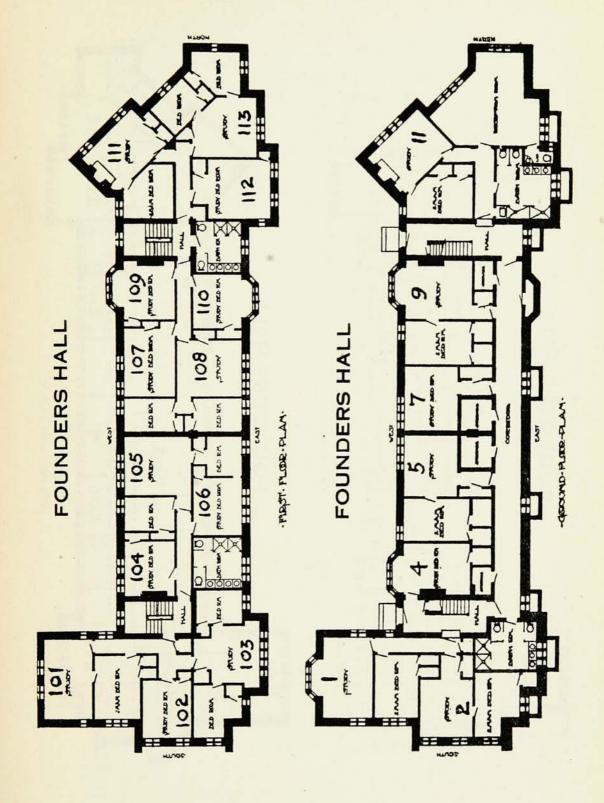

### LOCATION AND PRICE

This pamphlet contains plans of all the floors of all these halls. Each room is indicated by a number. Immediately after the plans of each building is a list of the prices of the several rooms in that building for the six weeks of the Summer Session.

## FOUNDERS HALL

| THIRD FLOOR  | 302\$21 for one                              | 303                                       | 24 for two 207 21 for one with one bedroom 24 for two | 24 for two 310 12 311 12 312 12                  |
|--------------|----------------------------------------------|-------------------------------------------|-------------------------------------------------------|--------------------------------------------------|
| SECOND FLOOR | ROOM RENTAL 201\$36 for one 42 for two       | 202 21<br>203 36 for one with one bedroom | 42 for two 204 31 gen one with one bedroom            | with one bedroom  42 for two 206                 |
| FIRST FLOOR  | ROOM RENTAL<br>101\$36 for one<br>42 for two | 102 21<br>103 36 for one with one bedroom | 42 for two 104 21 105 36 for one with one bedroom     | with one bedroom  42 for two 106                 |
| GROUND FLOOR | ROOM RENTAL 1\$36 for one 42 for two         | 2 36 for one 42 for two 4 21              | 5 36 for one 42 for two 7 21 9 36 for one             | 9 30 for one 42 for two 11 36 for one 42 for two |