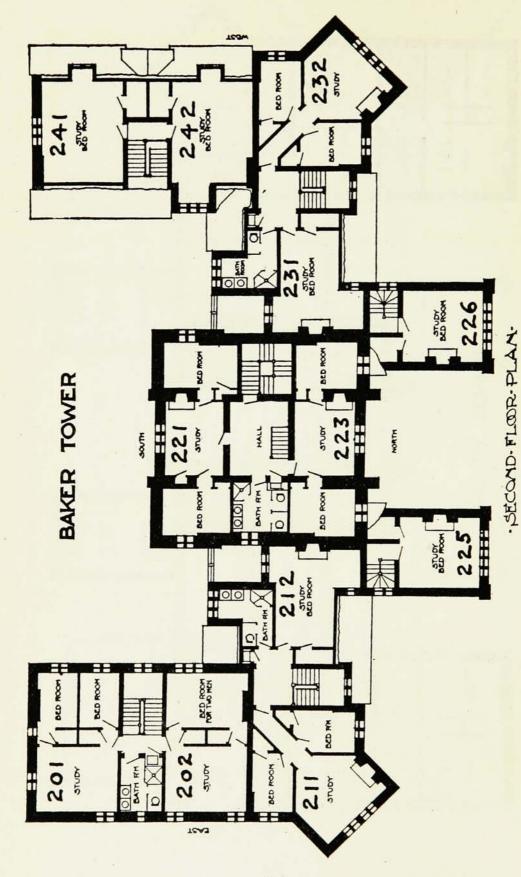

### LOCATION AND PRICE

This pamphlet contains plans of all the floors of all these halls. Each room is indicated by a number. Immediately after the plans of each building is a list of the prices of the several rooms in that building for the six weeks of the Summer Session.

## BAKER TOWER

| THIRD FLOOR    | ROOM RENTAL 301\$24 for one 30 for two | 302 24 for one 30 for two   | 321 18<br>399 36 for one | with one bedroom             | 323 18           | 324 36 for one with one bedroom | 42 for two     | FOURTH FLOOR     | 421 12           | 422 21 for one | with one bedroom | 423 101 two | 424. 21 for one | with one bedroom | 24 10r two | FIFTH FLOOR    | 521 12           | 522 21 for one | with one bedroom | 523 12     | 524. 21 for one | with one bedroom<br>24 for two |
|----------------|----------------------------------------|-----------------------------|--------------------------|------------------------------|------------------|---------------------------------|----------------|------------------|------------------|----------------|------------------|-------------|-----------------|------------------|------------|----------------|------------------|----------------|------------------|------------|-----------------|--------------------------------|
| SECOND FLOOR   | ROOM RENTAL 201\$36 for one            | with one bedroom 42 for two | 202 36 for one           | 42 10r two<br>211 36 for one | with one bedroom | 42 10r two<br>212 21            | 221 36 for one | with one bedroom | 42 for two       | 223 36 for one | with one bedroom | 42 for two  | 225 24          | 226 24           | 231 21     | 232 36 for one | with one bedroom | 42 for two     | 241 24 for one   |            | 242 24 for one  | 30 for two                     |
| FIRST FLOOR    | ROOM RENTAL 101\$36 for one            | 42 for two 102 36 for one   | 42 for two               | with one bedroom             | 42 for two       | 112 30 for one 42 for two       | 121 18         | 122 18           | 125 24           | 126 24         | 131 36 for one   | 42 for two  | 132 36 for one  | with one bedroom | 42 for two | 141 36 for one | with one bedroom | 42 for two     | 142 36 for one   | 42 for two |                 |                                |
| ENTRANCE FLOOR | ROOM RENTAL 1\$36 for one              | 42 for two 2 36 for one     | 42 for two               | 12                           | 22 18            | 32 36 for one                   | 42 for two     | 41 36 for one    | with one bedroom | 42 for two     | 42 36 for one    | 42 for two  |                 |                  |            |                |                  |                |                  |            |                 |                                |