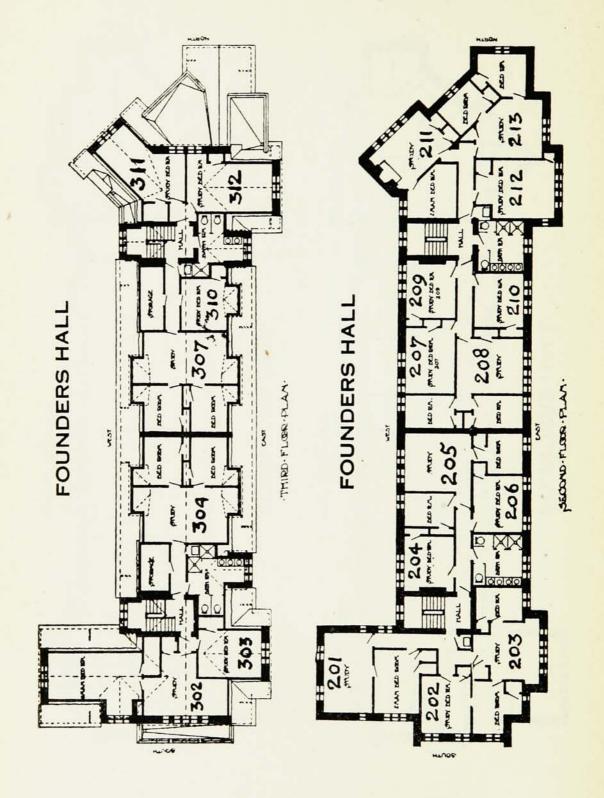

## FOUNDERS HALL

| THIRD FLOOR  | 302\$21 for one                              | 303                                       | 24 for two 207 21 for one with one bedroom 24 for two | 24 for two 310 12 311 12 312 12                  |
|--------------|----------------------------------------------|-------------------------------------------|-------------------------------------------------------|--------------------------------------------------|
| SECOND FLOOR | ROOM RENTAL 201\$36 for one 42 for two       | 202 21<br>203 36 for one with one bedroom | 42 for two 204 31 gen one with one bedroom            | with one bedroom  42 for two 206                 |
| FIRST FLOOR  | ROOM RENTAL<br>101\$36 for one<br>42 for two | 102 21<br>103 36 for one with one bedroom | 42 for two 104 21 105 36 for one with one bedroom     | with one bedroom  42 for two 106                 |
| GROUND FLOOR | ROOM RENTAL 1\$36 for one 42 for two         | 2 36 for one 42 for two 4 21              | 5 36 for one 42 for two 7 21 9 36 for one             | 9 30 for one 42 for two 11 36 for one 42 for two |