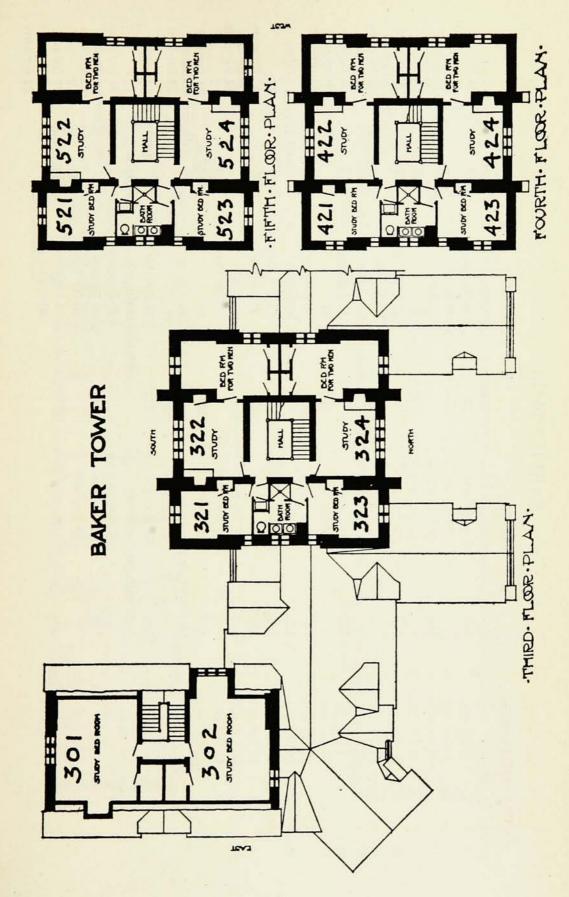

### LOCATION AND PRICE

This pamphlet contains plans of all the floors of all these halls. Each room is indicated by a number. Immediately after the plans of each building is a list of the prices of the several rooms in that building for the six weeks of the Summer Session.

## BAKER TOWER

| THIRD FLOOR    | ROOM RENTAL 301\$24 for one 30 for two | 302 24 for one 30 for two   | 321 18<br>399 36 for one | with one bedroom             | 323 18           | 324 36 for one with one bedroom | 42 for two     | FOURTH FLOOR     | 421 12           | 422 21 for one | with one bedroom | 423 101 two | 424. 21 for one | with one bedroom | 24 10r two | FIFTH FLOOR    | 521 12           | 522 21 for one | with one bedroom | 523 12     | 524. 21 for one | with one bedroom<br>24 for two |
|----------------|----------------------------------------|-----------------------------|--------------------------|------------------------------|------------------|---------------------------------|----------------|------------------|------------------|----------------|------------------|-------------|-----------------|------------------|------------|----------------|------------------|----------------|------------------|------------|-----------------|--------------------------------|
| SECOND FLOOR   | ROOM RENTAL 201\$36 for one            | with one bedroom 42 for two | 202 36 for one           | 42 10r two<br>211 36 for one | with one bedroom | 42 10r two<br>212 21            | 221 36 for one | with one bedroom | 42 for two       | 223 36 for one | with one bedroom | 42 for two  | 225 24          | 226 24           | 231 21     | 232 36 for one | with one bedroom | 42 for two     | 241 24 for one   |            | 242 24 for one  | 30 for two                     |
| FIRST FLOOR    | ROOM RENTAL 101\$36 for one            | 42 for two 102 36 for one   | 42 for two               | with one bedroom             | 42 for two       | 112 30 for one 42 for two       | 121 18         | 122 18           | 125 24           | 126 24         | 131 36 for one   | 42 for two  | 132 36 for one  | with one bedroom | 42 for two | 141 36 for one | with one bedroom | 42 for two     | 142 36 for one   | 42 for two |                 |                                |
| ENTRANCE FLOOR | ROOM RENTAL 1\$36 for one              | 42 for two 2 36 for one     | 42 for two               | 12                           | 22 18            | 32 36 for one                   | 42 for two     | 41 36 for one    | with one bedroom | 42 for two     | 42 36 for one    | 42 for two  |                 |                  |            |                |                  |                |                  |            |                 |                                |