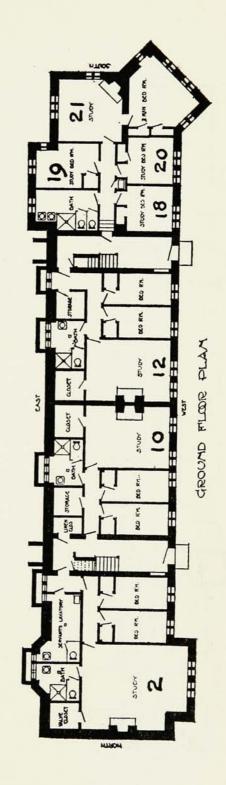

# NORTH BAKER HALL

| THIRD FLOOR  | ROOM RENTAL 301\$21 for one with one bedroom | 24 for two 30412 31021 for one with one bedroom 24 for two | 312 21 for one with one bedroom 24 for two 314 12          | 320 12<br>321 21 for one<br>24 for two                                        |                              |
|--------------|----------------------------------------------|------------------------------------------------------------|------------------------------------------------------------|-------------------------------------------------------------------------------|------------------------------|
| SECOND FLOOR | ROOM RENTAL 201\$36 for one with one bedroom | 42 for two 20236 for one 42 for two 20321 20421            | 208 21<br>210 36 for one<br>with one bedroom<br>42 for two | 212 36 for one with one bedroom 42 for two 214 21 216 21 217 21 219 21 220 21 | 221 36 for one 42 for two    |
| FIRST FLOOR  | ROOM RENTAL 101\$36 for one with one bedroom | 42 for two 10236 for one 42 for two 10321 10621            | 108 21<br>110 36 for one<br>with one bedroom<br>42 for two | 112 36 for one with one bedroom 42 for two 114 21 116 21 117 21 119 21 120 21 | 121 36 for one<br>42 for two |
| GROUND FLOOR | ROOM RENTAL 2\$39 for one with one bedroom   | 48 for two 10                                              |                                                            | 20. 21<br>21. 36 for one<br>42 for two                                        |                              |